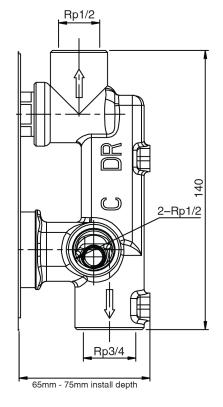

Suitable for Continuous Flow Hot Water                      | Yes                            |
| Suitable for Gravity Feed Hot Water                         | No                             |
| WARRANTY                                                    |                                |
| Warranty - Domestic Use                                     | 10 Years                       |
| Spare Parts & Labour                                        | 12 Months                      |
| Please refer to Warranty Page for full Terms and Conditions |                                |



The Mizu Universal Inwall Body is an innovative installation system that separates the inwall body from the trim kit. Install the Universal Inwall Body during rough-in and leave the tapware colour choice for later.



Dimensions are nominal measurements only.

## **CLEANING RECOMMENDATIONS:**

We recommend the use of soapy water or approved cleaners. This product should not be cleaned with abrasive materials. Damage caused by any improper treatment is not covered by the product warranty. Refer to Warranty Conditions

Disclaimer: Products in this specification manual must by regulation be installed by licensed and registered trade people. The manufacturer/distributor reserves the right to vary specifications or delete models from their range without prior notification. Dimensions are nominal measurements only. Dimensions and set-outs listed are correct at time of publication however the manufacturer/distributor takes no responsibility for printing errors.

Published 21/05/2021

To see the complete Mizu