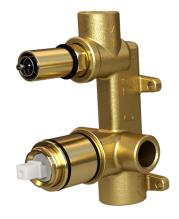

The Mizu Universal Inwall Body is an innovative installation system that separates the inwall body from the trim kit. Install the Universal Inwall Body during rough-in and leave the tapware colour choice for later.