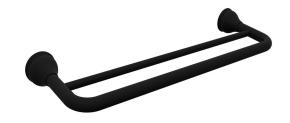

## Milli Monument Edit Double Towel Rail 900mm Matte Black 2265447

| SPECIFICATIONS                                              |                              |
|-------------------------------------------------------------|------------------------------|
| Recommended Use                                             | Domestic, Hotel & Commercial |
| Colour                                                      | Matte Black                  |
| Material                                                    | Brass                        |
| WARRANTY                                                    |                              |
| Replacement Only - Domestic Use                             | 15 Years                     |
| Please refer to Warranty Page for full Terms and Conditions |                              |