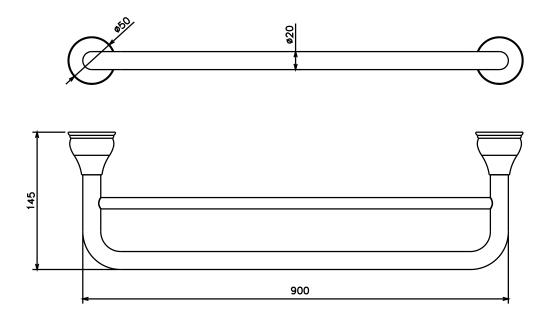

## Milli Monument Edit Double Towel Rail 900mm Matte Black 2265447

| SPECIFICATIONS                                              |                              |
|-------------------------------------------------------------|------------------------------|
| Recommended Use                                             | Domestic, Hotel & Commercial |
| Colour                                                      | Matte Black                  |
| Material                                                    | Brass                        |
| WARRANTY                                                    |                              |
| Replacement Only - Domestic Use                             | 15 Years                     |
| Please refer to Warranty Page for full Terms and Conditions |                              |

Dimensions are nominal measurements only.