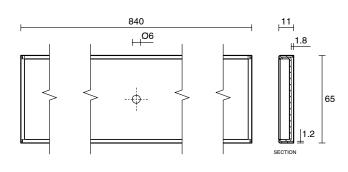

## Posh Solus Tile Over Shower Tray with 1140mm Long Rear Matte Black Tile Insert Channel Suits Tiles up to 8mm (For 3 Wall / Alcove Install) 900mm x 900mm

## 9512241

| SPECIFICATIONS                                              |                              |
|-------------------------------------------------------------|------------------------------|
| Recommended Use                                             | Domestic, Hotel & Commercial |
| Shower Base Colour                                          | Grey                         |
| Shower Base Material                                        | SMC                          |
| Shower Grate Material                                       | Stainless Steel (316 Grade)  |
| Waste Position                                              | Centre Rear                  |
| Shower Base Waste Size                                      | 50 mm                        |
| Weight of Shower Base                                       | 20 kg                        |
| Usage                                                       | Alcove Install               |
| WARRANTY                                                    |                              |
| Warranty - Domestic Use                                     | 10 Years                     |
| Spare Parts & Labour                                        | 12 Months                    |
| Please refer to Warranty Page for full Terms and Conditions |                              |

Dimensions are nominal measurements only.

Disclaimer: Products in this specification manual must by regulation be installed by licensed and