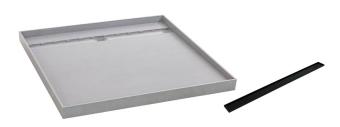

## Posh Solus Tile Over Shower Tray with 1140mm Long Rear Matte Black Tile Insert Channel Suits Tiles up to 8mm (For 3 Wall / Alcove Install) 900mm x 900mm

## 9512241

| SPECIFICATIONS                                              |                              |
|-------------------------------------------------------------|------------------------------|
| Recommended Use                                             | Domestic, Hotel & Commercial |
| Shower Base Colour                                          | Grey                         |
| Shower Base Material                                        | SMC                          |
| Shower Grate Material                                       | Stainless Steel (316 Grade)  |
| Waste Position                                              | Centre Rear                  |
| Shower Base Waste Size                                      | 50 mm                        |
| Weight of Shower Base                                       | 20 kg                        |
| Usage                                                       | Alcove Install               |
| WARRANTY                                                    |                              |
| Warranty - Domestic Use                                     | 10 Years                     |
| Spare Parts & Labour                                        | 12 Months                    |
| Please refer to Warranty Page for full Terms and Conditions |                              |