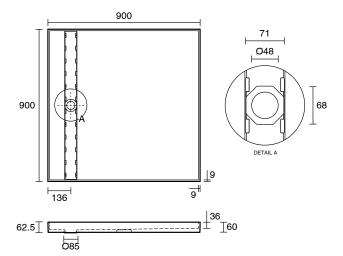

## Posh Solus Tile Over Shower Tray with 1140mm Long Rear Matte Black Tile Insert Channel Suits Tiles up to 8mm (For 3 Wall / Alcove Install) 900mm x 900mm

## 9512241

| SPECIFICATIONS                                              |                              |
|-------------------------------------------------------------|------------------------------|
| Recommended Use                                             | Domestic, Hotel & Commercial |
| Shower Base Colour                                          | Grey                         |
| Shower Base Material                                        | SMC                          |
| Shower Grate Material                                       | Stainless Steel (316 Grade)  |
| Waste Position                                              | Centre Rear                  |
| Shower Base Waste Size                                      | 50 mm                        |
| Weight of Shower Base                                       | 20 kg                        |
| Usage                                                       | Alcove Install               |
| WARRANTY                                                    |                              |
| Warranty - Domestic Use                                     | 10 Years                     |
| Spare Parts & Labour                                        | 12 Months                    |
| Please refer to Warranty Page for full Terms and Conditions |                              |

Dimensions are nominal measurements only.

Disclaimer: Products in this specification manual must by regulation be installed by licensed and