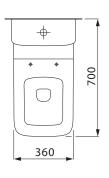

## Laufen Palace Close Coupled Back to Wall Bottom Inlet Toilet Suite with Soft Close Seat White (4\*)

| SPECIFICATIONS                                              |                                                                       |
|-------------------------------------------------------------|-----------------------------------------------------------------------|
| Recommended Use                                             | Domestic, Hotel & Commercial                                          |
| Material                                                    | Vitreous China                                                        |
| Colour                                                      | White                                                                 |
| Weight of Pan                                               | 37 kg                                                                 |
| Weight of Cistern                                           | 15 kg                                                                 |
| Water Inlet Position                                        | Bottom Inlet                                                          |
| Inlet Valve Pressure Rating                                 | 500kPa                                                                |
| Pan Fixing                                                  | Fixed to floor using fixing bolts (supplied) and bedded with sealant. |
| Toilet Seat                                                 | Soft Close                                                            |
| Rim Configuration                                           | Box Rim                                                               |
| Outlet Type                                                 | Universal S & P                                                       |
| S Trap Setout                                               | 155-255mm                                                             |
| P Trap Setout                                               | 185mm                                                                 |
| WARRANTY                                                    |                                                                       |
| Warranty - Domestic Use                                     | 15 Years                                                              |
| Spare Parts & Labour                                        | 12 Months                                                             |
| Please refer to Warranty Page for full Terms and Conditions |                                                                       |

Dimensions are nominal measurements only.

Disclaimer: Products in this specification manual must by regulation be installed by licensed and registered trade people. The manufacturer/distributor reserves the right to vary specifications or delete models from their range without prior notification. Dimensions are nominal measurements only. Dimensions and set-outs listed are correct at time of publication however the manufacturer/distributor takes no responsibility for printing errors.