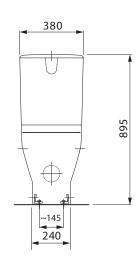

## Laufen Palace Close Coupled Back to Wall Bottom Inlet Toilet Suite with Soft Close Seat White (4\*)

| SPECIFICATIONS                                              |                                                                       |
|-------------------------------------------------------------|-----------------------------------------------------------------------|
| Recommended Use                                             | Domestic, Hotel & Commercial                                          |
| Material                                                    | Vitreous China                                                        |
| Colour                                                      | White                                                                 |
| Weight of Pan                                               | 37 kg                                                                 |
| Weight of Cistern                                           | 15 kg                                                                 |
| Water Inlet Position                                        | Bottom Inlet                                                          |
| Inlet Valve Pressure Rating                                 | 500kPa                                                                |
| Pan Fixing                                                  | Fixed to floor using fixing bolts (supplied) and bedded with sealant. |
| Toilet Seat                                                 | Soft Close                                                            |
| Rim Configuration                                           | Box Rim                                                               |
| Outlet Type                                                 | Universal S & P                                                       |
| S Trap Setout                                               | 155-255mm                                                             |
| P Trap Setout                                               | 185mm                                                                 |
| WARRANTY                                                    |                                                                       |
| Warranty - Domestic Use                                     | 15 Years                                                              |
| Spare Parts & Labour                                        | 12 Months                                                             |
| Please refer to Warranty Page for full Terms and Conditions |                                                                       |

Dimensions are nominal measurements only.

Disclaimer: Products in this specification manual must by regulation be installed by licensed and registered trade people. The manufacturer/distributor reserves the right to vary specifications or delete models from their range without prior notification. Dimensions are nominal measurements only. Dimensions and set-outs listed are correct at time of publication however the manufacturer/distributor takes no responsibility for printing errors.