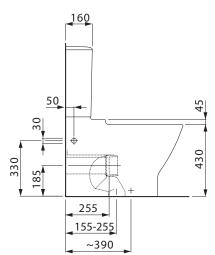

## Laufen Palace Close Coupled Back to Wall Bottom Inlet Toilet Suite with Soft Close Seat White (4\*)

| SPECIFICATIONS                                              |                                                                       |
|-------------------------------------------------------------|-----------------------------------------------------------------------|
| Recommended Use                                             | Domestic, Hotel & Commercial                                          |
| Material                                                    | Vitreous China                                                        |
| Colour                                                      | White                                                                 |
| Weight of Pan                                               | 37 kg                                                                 |
| Weight of Cistern                                           | 15 kg                                                                 |
| Water Inlet Position                                        | Bottom Inlet                                                          |
| Inlet Valve Pressure Rating                                 | 500kPa                                                                |
| Pan Fixing                                                  | Fixed to floor using fixing bolts (supplied) and bedded with sealant. |
| Toilet Seat                                                 | Soft Close                                                            |
| Rim Configuration                                           | Box Rim                                                               |
| Outlet Type                                                 | Universal S & P                                                       |
| S Trap Setout                                               | 155-255mm                                                             |
| P Trap Setout                                               | 185mm                                                                 |
| WARRANTY                                                    |                                                                       |
| Warranty - Domestic Use                                     | 15 Years                                                              |
| Spare Parts & Labour                                        | 12 Months                                                             |
| Please refer to Warranty Page for full Terms and Conditions |                                                                       |

Dimensions are nominal measurements only.

Disclaimer: Products in this specification manual must by regulation be installed by licensed and registered trade people. The manufacturer/distributor reserves the right to vary specifications or delete models from their range without prior notification. Dimensions are nominal measurements only. Dimensions and set-outs listed are correct at time of publication however the manufacturer/distributor takes no responsibility for printing errors.