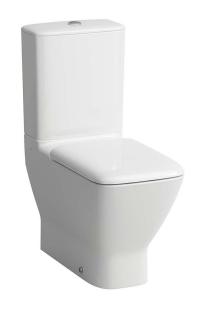

## Laufen Palace Close Coupled Back to Wall Bottom Inlet Toilet Suite with Soft Close Seat White (4\*)

| SPECIFICATIONS                                              |                                                                       |
|-------------------------------------------------------------|-----------------------------------------------------------------------|
| Recommended Use                                             | Domestic, Hotel & Commercial                                          |
| Material                                                    | Vitreous China                                                        |
| Colour                                                      | White                                                                 |
| Weight of Pan                                               | 37 kg                                                                 |
| Weight of Cistern                                           | 15 kg                                                                 |
| Water Inlet Position                                        | Bottom Inlet                                                          |
| Inlet Valve Pressure Rating                                 | 500kPa                                                                |
| Pan Fixing                                                  | Fixed to floor using fixing bolts (supplied) and bedded with sealant. |
| Toilet Seat                                                 | Soft Close                                                            |
| Rim Configuration                                           | Box Rim                                                               |
| Outlet Type                                                 | Universal S & P                                                       |
| S Trap Setout                                               | 155-255mm                                                             |
| P Trap Setout                                               | 185mm                                                                 |
| WARRANTY                                                    |                                                                       |
| Warranty - Domestic Use                                     | 15 Years                                                              |
| Spare Parts & Labour                                        | 12 Months                                                             |
| Please refer to Warranty Page for full Terms and Conditions |                                                                       |