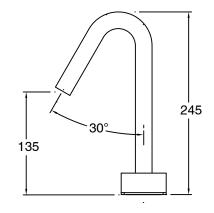

| DR Brass                     |
| Recommended Pressure Range                                  | 150 - 500 kPa as per AS3500  |
| Max Continuous Working Temperature (deg C)                  | 65                           |
| Min Continuous Working Temperature (deg C)                  | 5                            |
| Hot Water Unit Suitability                                  | Storage Tank;Continuous Flow |
| WARRANTY                                                    |                              |
| Warranty - Domestic Use (Years)                             | 15                           |
| Spare Parts & Labour (Years)                                | 1                            |
| Please refer to Warranty Page for full Terms and Conditions |                              |











Dimensions are nominal measurements only.

## **CLEANING RECOMMENDATIONS:**

We recommend the use of soapy water or approved cleaners. This product should not be cleaned with abrasive materials. Damage caused by any improper treatment is not covered by the product warranty. Refer to Warranty Conditions