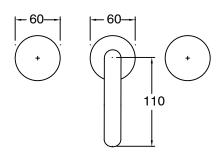

| DR Brass                     |
| Recommended Pressure Range                                  | 150 - 500 kPa as per AS3500  |
| Max Continuous Working Temperature (deg C)                  | 65                           |
| Min Continuous Working Temperature (deg C)                  | 5                            |
| Hot Water Unit Suitability                                  | Storage Tank;Continuous Flow |
| WARRANTY                                                    |                              |
| Warranty - Domestic Use (Years)                             | 15                           |
| Spare Parts & Labour (Years)                                | 1                            |
| Please refer to Warranty Page for full Terms and Conditions |                              |











Dimensions are nominal measurements only.

## **CLEANING RECOMMENDATIONS:**

We recommend the use of soapy water or approved cleaners. This product should not be cleaned with abrasive materials. Damage caused by any improper treatment is not covered by the product warranty. Refer to Warranty Conditions