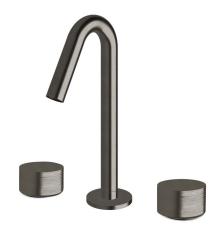

## Milli Pure Basin Set with Cirque Textured Handles PVD Brushed Gunmetal (5 Star) 9511677

| SPECIFICATIONS                                              |                              |
|-------------------------------------------------------------|------------------------------|
| Recommended Use                                             | Domestic;Hotel;Commercial    |
| Colour Finish                                               | Brushed Gunmetal             |
| Primary Material                                            | DR Brass                     |
| Recommended Pressure Range                                  | 150 - 500 kPa as per AS3500  |
| Max Continuous Working Temperature (deg C)                  | 65                           |
| Min Continuous Working Temperature (deg C)                  | 5                            |
| Hot Water Unit Suitability                                  | Storage Tank;Continuous Flow |
| WARRANTY                                                    |                              |
| Warranty - Domestic Use (Years)                             | 15                           |
| Spare Parts & Labour (Years)                                | 1                            |
| Please refer to Warranty Page for full Terms and Conditions |                              |