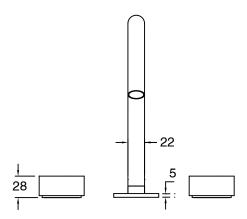

| DR Brass                     |
| Recommended Pressure Range                                  | 150 - 500 kPa as per AS3500  |
| Max Continuous Working Temperature (deg C)                  | 65                           |
| Min Continuous Working Temperature (deg C)                  | 5                            |
| Hot Water Unit Suitability                                  | Storage Tank;Continuous Flow |
| WARRANTY                                                    |                              |
| Warranty - Domestic Use (Years)                             | 15                           |
| Spare Parts & Labour (Years)                                | 1                            |
| Please refer to Warranty Page for full Terms and Conditions |                              |











Dimensions are nominal measurements only.

## **CLEANING RECOMMENDATIONS:**

We recommend the use of soapy water or approved cleaners. This product should not be cleaned with abrasive materials. Damage caused by any improper treatment is not covered by the product warranty. Refer to Warranty Conditions