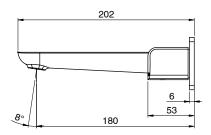

| 150 - 500 kPa                |
| Maximum Continuous Working Temperature                      | 75 deg C                     |
| Suitable for Storage Tank Hot Water                         | Yes                          |
| Suitable for Continuous Flow Hot Water                      | Yes                          |
| Suitable for Gravity Feed Hot Water                         | No                           |
| WARRANTY                                                    |                              |
| Warranty - Domestic Use                                     | 15 Years                     |
| Spare Parts & Labour                                        | 12 Months                    |
| Please refer to Warranty Page for full Terms and Conditions |                              |







Dimensions are nominal measurements only.

## **CLEANING RECOMMENDATIONS:**

We recommend the use of soapy water or approved cleaners. This product should not be cleaned with abrasive materials. Damage caused by any improper treatment is not covered by the product warranty. Refer to Warranty Conditions