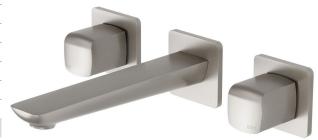

## Milli Glance Wall Bath Set Brushed Nickel

## 2285938

| SPECIFICATIONS                                              |                              |
|-------------------------------------------------------------|------------------------------|
| Recommended Use                                             | Domestic, Hotel & Commercial |
| Colour                                                      | Brushed Nickel               |
| Finish                                                      | Brushed                      |
| Material                                                    | DR Brass                     |
| Recommended Pressure Range                                  | 150 - 500 kPa                |
| Maximum Continuous Working Temperature                      | 75 deg C                     |
| Suitable for Storage Tank Hot Water                         | Yes                          |
| Suitable for Continuous Flow Hot Water                      | Yes                          |
| Suitable for Gravity Feed Hot Water                         | No                           |
| WARRANTY                                                    |                              |
| Warranty - Domestic Use                                     | 15 Years                     |
| Spare Parts & Labour                                        | 12 Months                    |
| Please refer to Warranty Page for full Terms and Conditions |                              |