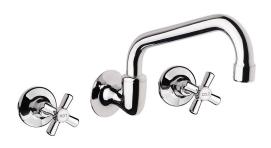

## Posh Bristol Wall Sink Set Chrome (4 Star)

## 9502278

| Recommended Use                                             | Domestic;Hotel;Commercial    |
|-------------------------------------------------------------|------------------------------|
| Colour Finish                                               | Chrome                       |
| Primary Material                                            | DR Brass                     |
| Recommended Pressure Range                                  | 150 - 500 kPa as per AS3500  |
| Max Continuous Working Temperature (deg C)                  | 80                           |
| Min Continuous Working Temperature (deg C)                  | 5                            |
| Hot Water Unit Suitability                                  | Storage Tank;Continuous Flow |
| WARRANTY                                                    |                              |
| Warranty - Domestic Use (Years)                             | 10                           |
| Spare Parts & Labour (Years)                                | 1                            |
| Please refer to Warranty Page for full Terms and Conditions |                              |
|                                                             |                              |