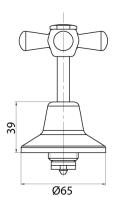

| 150 - 500 kPa as per AS3500  |
| Max Continuous Working Temperature (deg C)                  | 80                           |
| Min Continuous Working Temperature (deg C)                  | 5                            |
| Hot Water Unit Suitability                                  | Storage Tank;Continuous Flow |
| WARRANTY                                                    |                              |
| Warranty - Domestic Use (Years)                             | 10                           |
| Spare Parts & Labour (Years)                                | 1                            |
| Please refer to Warranty Page for full Terms and Conditions |                              |
|                                                             |                              |







Dimensions are nominal measurements only.

## **CLEANING RECOMMENDATIONS:**

We recommend the use of soapy water or approved cleaners. This product should not be cleaned with abrasive materials. Damage caused by any improper treatment is not covered by the product warranty. Refer to Warranty Conditions

Disclaimer: Products in this specification manual must by regulation be installed by licensed and registered trade people. The manufacturer/distributor reserves the right to vary specifications or delete models from their range without prior notification. Dimensions are nominal measurements only. Dimensions and set-outs listed are correct at time of publication however the manufacturer/distributor takes no responsibility for printing errors.

Published 27/03/2025

To see the complete Po