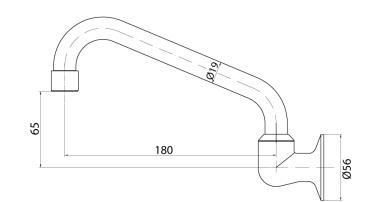

| 150 - 500 kPa as per AS3500  |
| Max Continuous Working Temperature (deg C)                  | 80                           |
| Min Continuous Working Temperature (deg C)                  | 5                            |
| Hot Water Unit Suitability                                  | Storage Tank;Continuous Flow |
| WARRANTY                                                    |                              |
| Warranty - Domestic Use (Years)                             | 10                           |
| Spare Parts & Labour (Years)                                | 1                            |
| Please refer to Warranty Page for full Terms and Conditions |                              |
|                                                             |                              |







Dimensions are nominal measurements only.

## **CLEANING RECOMMENDATIONS:**

We recommend the use of soapy water or approved cleaners. This product should not be cleaned with abrasive materials. Damage caused by any improper treatment is not covered by the product warranty. Refer to Warranty Conditions

Disclaimer: Products in this specification manual must by regulation be installed by licensed and registered trade people. The manufacturer/distributor reserves the right to vary specifications or delete models from their range without prior notification. Dimensions are nominal measurements only. Dimensions and set-outs listed are correct at time of publication however the manufacturer/distributor takes no responsibility for printing errors.

Published 27/03/2025

To see the complete Posh