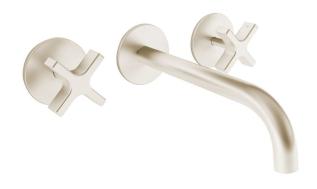

## Milli Exo Wall Basin Set Brushed Nickel (4 Star)

## 2299088

| SPECIFICATIONS                                              |                              |
|-------------------------------------------------------------|------------------------------|
| Recommended Use                                             | Domestic, Hotel & Commercial |
| Colour                                                      | Brushed Nickel               |
| Finish                                                      | Brushed                      |
| Body Material                                               | Electroplated Brass          |
| Recommended Pressure Range                                  | 150 - 500 kPa                |
| Maximum Continuous Working Temperature                      | 80 deg C                     |
| Suitable for Storage Tank Hot Water                         | Yes                          |
| Suitable for Continuous Flow Hot Water                      | Yes                          |
| Suitable for Gravity Feed Hot Water                         | No                           |
| WARRANTY                                                    |                              |
| Warranty - Domestic Use                                     | 15 Years                     |
| Spare Parts & Labour                                        | 5 Years                      |
| Please refer to Warranty Page for full Terms and Conditions |                              |