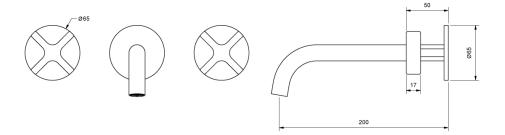

| 150 - 500 kPa                |
| Maximum Continuous Working Temperature                      | 80 deg C                     |
| Suitable for Storage Tank Hot Water                         | Yes                          |
| Suitable for Continuous Flow Hot Water                      | Yes                          |
| Suitable for Gravity Feed Hot Water                         | No                           |
| WARRANTY                                                    |                              |
| Warranty - Domestic Use                                     | 15 Years                     |
| Spare Parts & Labour                                        | 5 Years                      |
| Please refer to Warranty Page for full Terms and Conditions |                              |







Dimensions are nominal measurements only.

## **CLEANING RECOMMENDATIONS:**

We recommend the use of soapy water or approved cleaners. This product should not be cleaned with abrasive materials. Damage caused by any improper treatment is not covered by the product warranty. Refer to Warranty Conditions