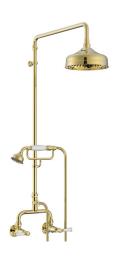

## Posh Canterbury Exposed Twin Telephone Shower Set Lever Porcelain Handles Polished Brass Gold (3 Star) 9509426

| SPECIFICATIONS                                              |                               |
|-------------------------------------------------------------|-------------------------------|
| Recommended Use                                             | Domestic;Hotel;Commercial     |
| Colour Finish                                               | Brass Gold                    |
| Primary Material                                            | DR Brass                      |
| Recommended Pressure Range                                  | 150 - 500 kPa as per AS3500   |
| Max Continuous Working Temperature (deg C)                  | 80                            |
| Min Continuous Working Temperature (deg C)                  | 5                             |
| Hot Water Unit Suitability                                  | Storage Tank; Continuous Flow |
| WARRANTY                                                    |                               |
| Warranty - Domestic Use (Years)                             | 10                            |
| Spare Parts & Labour (Years)                                | 1                             |
| Please refer to Warranty Page for full Terms and Conditions |                               |