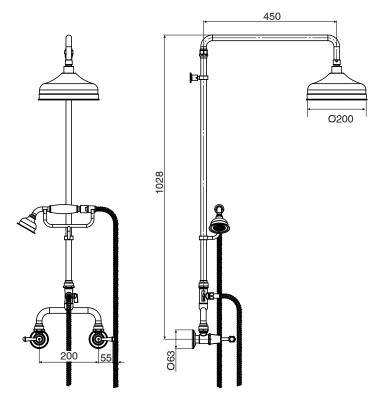

## Posh Canterbury Exposed Twin Telephone Shower Set Lever Porcelain Handles Polished Brass Gold (3 Star) 9509426

| SPECIFICATIONS                                              |                               |
|-------------------------------------------------------------|-------------------------------|
| Recommended Use                                             | Domestic;Hotel;Commercial     |
| Colour Finish                                               | Brass Gold                    |
| Primary Material                                            | DR Brass                      |
| Recommended Pressure Range                                  | 150 - 500 kPa as per AS3500   |
| Max Continuous Working Temperature (deg C)                  | 80                            |
| Min Continuous Working Temperature (deg C)                  | 5                             |
| Hot Water Unit Suitability                                  | Storage Tank; Continuous Flow |
| WARRANTY                                                    |                               |
| Warranty - Domestic Use (Years)                             | 10                            |
| Spare Parts & Labour (Years)                                | 1                             |
| Please refer to Warranty Page for full Terms and Conditions |                               |

Dimensions are nominal measurements only.