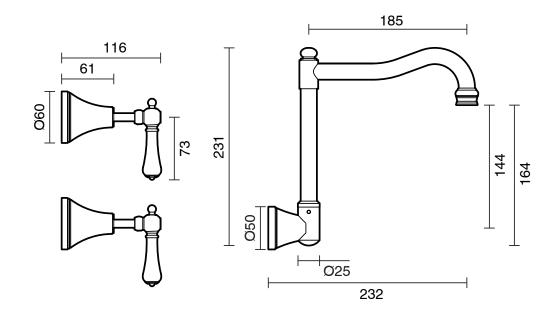

|
| Suitable for Storage Tank Hot Water                         | Yes                              |
| Suitable for Continuous Flow Hot Water                      | Yes                              |
| Suitable for Gravity Feed Hot Water                         | No                               |
| WARRANTY                                                    |                                  |
| Warranty - Domestic Use                                     | 10 Years                         |
| Spare Parts & Labour                                        | 12 Months                        |
| Please refer to Warranty Page for full Terms and Conditions |                                  |
|                                                             |                                  |





### Dimensions are nominal measurements only.

### **CLEANING RECOMMENDATIONS:**

We recommend the use of soapy water or approved cleaners. This product should not be cleaned with abrasive materials. Damage caused by any improper treatment is not covered by the product warranty. Refer to Warranty Conditions

Disclaimer: Products in this specification manual must by regulation be installed by licensed and registered trade people. The manufacturer/distributor reserves the right to vary specifications or delete models from their range without prior notification. Dimensions are nominal measurements only. Dimensions and set-outs listed are correct at time of publication however the manufacturer/distributor takes no responsibility for printing errors.

Published 12/10/2023

To see the complete