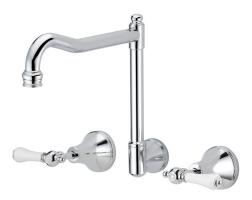

# Kado Era Wall English Sink Set Lever Porcelain Handle Chrome (5 Star)

## 9507647

| SPECIFICATIONS                                              |                                  |
|-------------------------------------------------------------|----------------------------------|
| Recommended Use                                             | Domestic, Hotel & Commercial     |
| Colour                                                      | Chrome with Porcelain<br>Handles |
| Finish                                                      | Polished                         |
| Material                                                    | DR Brass                         |
| Recommended Pressure Range                                  | 150 - 500 kPa                    |
| Maximum Continuous Working Temperature                      | 80 deg C                         |
| Suitable for Storage Tank Hot Water                         | Yes                              |
| Suitable for Continuous Flow Hot Water                      | Yes                              |
| Suitable for Gravity Feed Hot Water                         | No                               |
| WARRANTY                                                    |                                  |
| Warranty - Domestic Use                                     | 10 Years                         |
| Spare Parts & Labour                                        | 12 Months                        |
| Please refer to Warranty Page for full Terms and Conditions |                                  |
|                                                             |                                  |