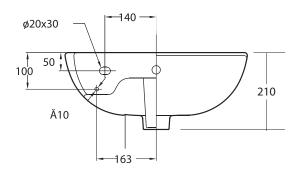

## AMERICAN STANDARD **STUDIO WALL BASIN 500MM**

| SPECIFICATION         |                                              |
|-----------------------|----------------------------------------------|
| Recommended Use       | Domestic, hotel, and commercial              |
| Material              | Vitreous China                               |
| Capacity              | 3.6 Litres                                   |
| Weight                | 7.3 kg.                                      |
| Fixing                | Bolted to wall using Fixing Bolts (supplied) |
| Integrated Overflow   | Yes.                                         |
| Tap Hole Availability | 1 and 3                                      |
| Plug & Waste          | Suits 32 x 40mm overflow waste               |
| Colour Availability   | White                                        |

## AMERICAN STANDARD **STUDIO WALL BASIN 500MM**