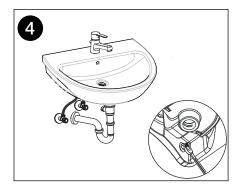

## **INSTALLATION INSTRUCTIONS**

Note: If fixing to timber framed walls or partitioning, the wall should be reinforced with noggins to receive the fixing bolts.