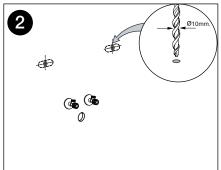

## **INSTALLATION INSTRUCTIONS**

Note: If fixing to timber framed walls or partitioning, the wall should be reinforced with noggins to receive the fixing bolts.