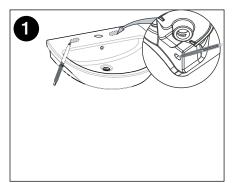

## **INSTALLATION INSTRUCTIONS**

Note: If fixing to timber framed walls or partitioning, the wall should be reinforced with noggins to receive the fixing bolts.