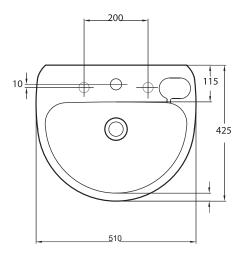

## AMERICAN STANDARD **STUDIO WALL BASIN 500MM**

| SPECIFICATION         |                                              |
|-----------------------|----------------------------------------------|
| Recommended Use       | Domestic, hotel, and commercial              |
| Material              | Vitreous China                               |
| Capacity              | 3.6 Litres                                   |
| Weight                | 7.3 kg.                                      |
| Fixing                | Bolted to wall using Fixing Bolts (supplied) |
| Integrated Overflow   | Yes.                                         |
| Tap Hole Availability | 1 and 3                                      |
| Plug & Waste          | Suits 32 x 40mm overflow waste               |
| Colour Availability   | White                                        |

## AMERICAN STANDARD **STUDIO WALL BASIN 500MM**