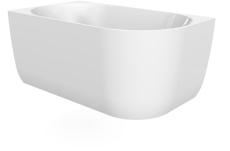

## Posh Solus Back To Corner Freestanding Bath 1300 Left Corner White

## 9512378

| SPECIFICATIONS                                              |                              |
|-------------------------------------------------------------|------------------------------|
| Recommended Use                                             | Domestic, Hotel & Commercial |
| Material                                                    | Sanitary Grade Acrylic       |
| Colour                                                      | White                        |
| Capacity                                                    | 226 ltr                      |
| Weight                                                      | 32 kg                        |
| Overflow Configuration                                      | No Overflow                  |
| Mounting                                                    | Freestanding                 |
| Plug & Waste Size                                           | 40mm                         |
| Plug & Waste                                                | Sold Separately              |
| WARRANTY                                                    |                              |
| Warranty - Domestic Use                                     | 10 Years                     |
| Spare Parts & Labour                                        | 12 Months                    |
| Please refer to Warranty Page for full Terms and Conditions |                              |