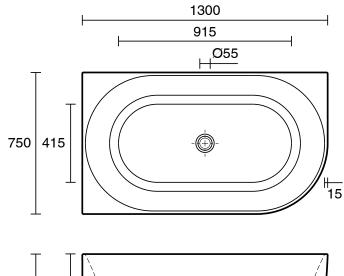

## 9512378

| SPECIFICATIONS                                              |                              |
|-------------------------------------------------------------|------------------------------|
| Recommended Use                                             | Domestic, Hotel & Commercial |
| Material                                                    | Sanitary Grade Acrylic       |
| Colour                                                      | White                        |
| Capacity                                                    | 226 ltr                      |
| Weight                                                      | 32 kg                        |
| Overflow Configuration                                      | No Overflow                  |
| Mounting                                                    | Freestanding                 |
| Plug & Waste Size                                           | 40mm                         |
| Plug & Waste                                                | Sold Separately              |
| WARRANTY                                                    |                              |
| Warranty - Domestic Use                                     | 10 Years                     |
| Spare Parts & Labour                                        | 12 Months                    |
| Please refer to Warranty Page for full Terms and Conditions |                              |

Dimensions are nominal measurements only.

600