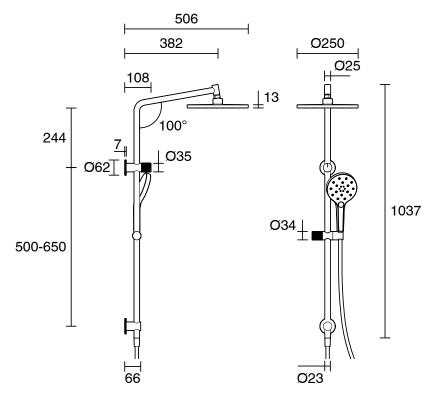

| 150 - 500 kPa as per AS3500  |
| Max Continuous Working Pressure (kPa)                       | 500                          |
| Max Continuous Working Temperature (deg C)                  | 65                           |
| Min Continuous Working Temperature (deg C)                  | 5                            |
| Hot Water Unit Suitability                                  | Storage Tank;Continuous Flow |
| WARRANTY                                                    |                              |
| Warranty - Domestic Use (Years)                             | 15                           |
| Spare Parts & Labour (Years)                                | 1                            |
| Please refer to Warranty Page for full Terms and Conditions |                              |







Dimensions are nominal measurements only.

## **CLEANING RECOMMENDATIONS:**

We recommend the use of soapy water or approved cleaners. This product should not be cleaned with abrasive materials. Damage caused by any improper treatment is not covered by the product warranty. Refer to Warranty Conditions