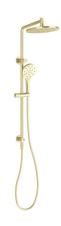

## Milli Marq Edit Twin Rail Shower Brushed Gold (3 Star) 21975

| SPECIFICATIONS                                              |                              |
|-------------------------------------------------------------|------------------------------|
| Recommended Use                                             | Domestic;Commercial;Hotel    |
| Colour Finish                                               | Brushed Gold                 |
| Primary Material                                            | ABS                          |
| Recommended Pressure Range                                  | 150 - 500 kPa as per AS3500  |
| Max Continuous Working Pressure (kPa)                       | 500                          |
| Max Continuous Working Temperature (deg C)                  | 65                           |
| Min Continuous Working Temperature (deg C)                  | 5                            |
| Hot Water Unit Suitability                                  | Storage Tank;Continuous Flow |
| WARRANTY                                                    |                              |
| Warranty - Domestic Use (Years)                             | 15                           |
| Spare Parts & Labour (Years)                                | 1                            |
| Please refer to Warranty Page for full Terms and Conditions |                              |