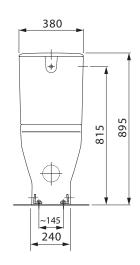

## SPECIFICATIONS

| Recommended Use                                             | Domestic, Hotel & Commercial                                                |
|-------------------------------------------------------------|-----------------------------------------------------------------------------|
| Material                                                    | Vitreous China                                                              |
| Colour                                                      | White                                                                       |
| Weight of Pan                                               | 37 kg                                                                       |
| Weight of Cistern                                           | 15 kg                                                                       |
| Water Inlet Position                                        | Back Inlet                                                                  |
| Inlet Valve Pressure Rating                                 | 500kPa                                                                      |
| Pan Fixing                                                  | Fixed to floor using fixing bolts<br>(supplied) and bedded with<br>sealant. |
| Toilet Seat                                                 | Soft Close                                                                  |
| Rim Configuration                                           | Box Rim                                                                     |
| Outlet Type                                                 | Universal S & P                                                             |
| S Trap Setout                                               | 155-255mm                                                                   |
| P Trap Setout                                               | 185mm                                                                       |
| WARRANTY                                                    |                                                                             |
| Warranty - Domestic Use                                     | 15 Years                                                                    |
| Spare Parts & Labour                                        | 12 Months                                                                   |
| Please refer to Warranty Page for full Terms and Conditions |                                                                             |