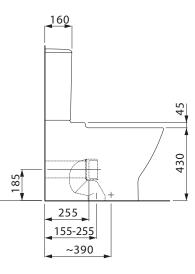

## SPECIFICATIONS

| Recommended Use                                             | Domestic, Hotel & Commercial                                                |
|-------------------------------------------------------------|-----------------------------------------------------------------------------|
| Material                                                    | Vitreous China                                                              |
| Colour                                                      | White                                                                       |
| Weight of Pan                                               | 37 kg                                                                       |
| Weight of Cistern                                           | 15 kg                                                                       |
| Water Inlet Position                                        | Back Inlet                                                                  |
| Inlet Valve Pressure Rating                                 | 500kPa                                                                      |
| Pan Fixing                                                  | Fixed to floor using fixing bolts<br>(supplied) and bedded with<br>sealant. |
| Toilet Seat                                                 | Soft Close                                                                  |
| Rim Configuration                                           | Box Rim                                                                     |
| Outlet Type                                                 | Universal S & P                                                             |
| S Trap Setout                                               | 155-255mm                                                                   |
| P Trap Setout                                               | 185mm                                                                       |
| WARRANTY                                                    |                                                                             |
| Warranty - Domestic Use                                     | 15 Years                                                                    |
| Spare Parts & Labour                                        | 12 Months                                                                   |
| Please refer to Warranty Page for full Terms and Conditions |                                                                             |