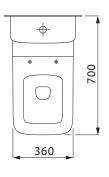

## SPECIFICATIONS

| Recommended Use                                             | Domestic, Hotel & Commercial                                                |
|-------------------------------------------------------------|-----------------------------------------------------------------------------|
| Material                                                    | Vitreous China                                                              |
| Colour                                                      | White                                                                       |
| Weight of Pan                                               | 37 kg                                                                       |
| Weight of Cistern                                           | 15 kg                                                                       |
| Water Inlet Position                                        | Back Inlet                                                                  |
| Inlet Valve Pressure Rating                                 | 500kPa                                                                      |
| Pan Fixing                                                  | Fixed to floor using fixing bolts<br>(supplied) and bedded with<br>sealant. |
| Toilet Seat                                                 | Soft Close                                                                  |
| Rim Configuration                                           | Box Rim                                                                     |
| Outlet Type                                                 | Universal S & P                                                             |
| S Trap Setout                                               | 155-255mm                                                                   |
| P Trap Setout                                               | 185mm                                                                       |
| WARRANTY                                                    |                                                                             |
| Warranty - Domestic Use                                     | 15 Years                                                                    |
| Spare Parts & Labour                                        | 12 Months                                                                   |
| Please refer to Warranty Page for full Terms and Conditions |                                                                             |