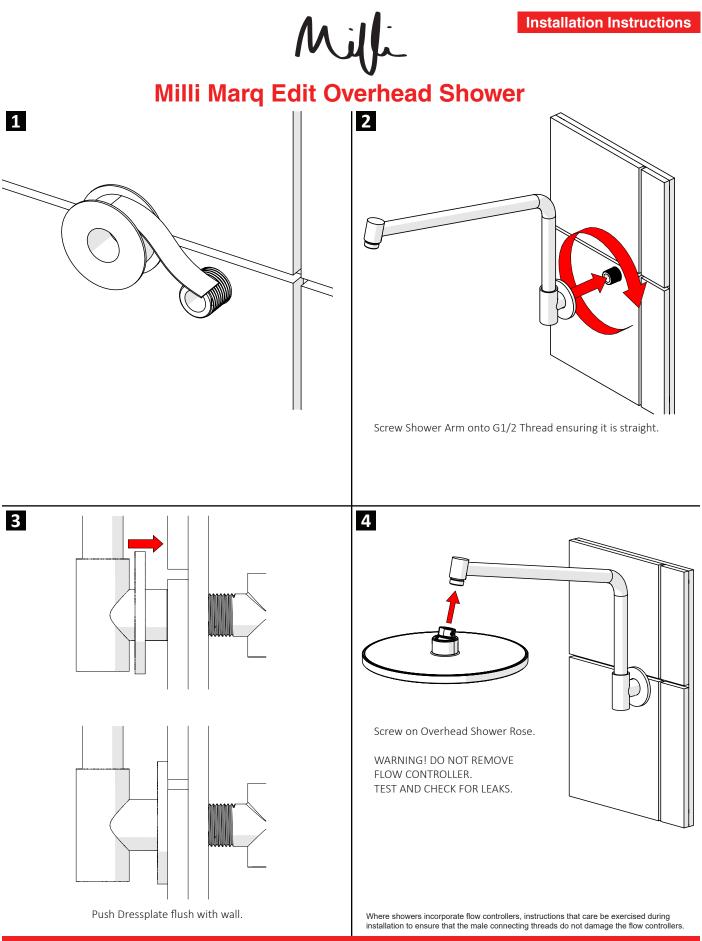

Any flow controller incorporated in the outlet to be tightened to prevent removal by hand. As Per AS3718

Plumbers, please ensure a copy of the installation instruction is left with the end user for future reference.