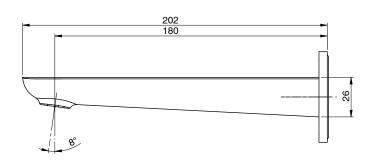

| 150 - 500 kPa                |
| Maximum Continuous Working Temperature                      | 65 deg C                     |
| Suitable for Storage Tank Hot Water                         | Yes                          |
| Suitable for Continuous Flow Hot Water                      | Yes                          |
| Suitable for Gravity Feed Hot Water                         | No                           |
| WARRANTY                                                    |                              |
| Warranty - Domestic Use                                     | 15 Years                     |
| Spare Parts & Labour                                        | 12 Months                    |
| Please refer to Warranty Page for full Terms and Conditions |                              |









Dimensions are nominal measurements only.

## **CLEANING RECOMMENDATIONS:**

We recommend the use of soapy water or approved cleaners. This product should not be cleaned with abrasive materials. Damage caused by any improper treatment is not covered by the product warranty. Refer to Warranty Conditions