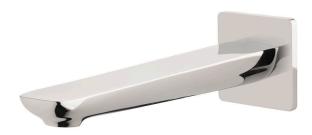

| 150 - 500 kPa                |
| Maximum Continuous Working Temperature                      | 65 deg C                     |
| Suitable for Storage Tank Hot Water                         | Yes                          |
| Suitable for Continuous Flow Hot Water                      | Yes                          |
| Suitable for Gravity Feed Hot Water                         | No                           |
| WARRANTY                                                    |                              |
| Warranty - Domestic Use                                     | 15 Years                     |
| Spare Parts & Labour                                        | 12 Months                    |
| Please refer to Warranty Page for full Terms and Conditions |                              |









Dimensions are nominal measurements only.

## **CLEANING RECOMMENDATIONS:**

We recommend the use of soapy water or approved cleaners. This product should not be cleaned with abrasive materials. Damage caused by any improper treatment is not covered by the product warranty. Refer to Warranty Conditions