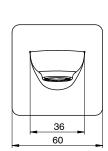

| 150 - 500 kPa                |
| Maximum Continuous Working Temperature                      | 65 deg C                     |
| Suitable for Storage Tank Hot Water                         | Yes                          |
| Suitable for Continuous Flow Hot Water                      | Yes                          |
| Suitable for Gravity Feed Hot Water                         | No                           |
| WARRANTY                                                    |                              |
| Warranty - Domestic Use                                     | 15 Years                     |
| Spare Parts & Labour                                        | 12 Months                    |
| Please refer to Warranty Page for full Terms and Conditions |                              |









Dimensions are nominal measurements only.

## **CLEANING RECOMMENDATIONS:**

We recommend the use of soapy water or approved cleaners. This product should not be cleaned with abrasive materials. Damage caused by any improper treatment is not covered by the product warranty. Refer to Warranty Conditions