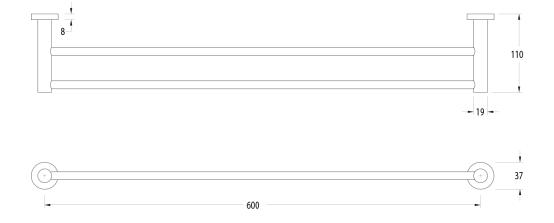

## Milli Mood Edit Double Towel Rail 600mm PVD Brushed Nickel

9511595

## WARRANTY

Replacement Only - Domestic Use 15 Years

Please refer to Warranty Page for full Terms and Conditions

Dimensions are nominal measurements only.