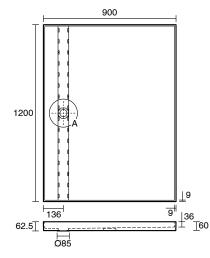

## Posh Solus Tile Over Shower Tray with 1140mm Long Rear Stainless Steel Tile Insert Channel Suits Tiles up to 8mm (For 3 Wall / Alcove Install) 1200mm x 900mm

## 9512250

| SPECIFICATIONS                                              |                              |
|-------------------------------------------------------------|------------------------------|
| Recommended Use                                             | Domestic, Hotel & Commercial |
| Shower Base Colour                                          | Grey                         |
| Shower Base Material                                        | SMC                          |
| Shower Grate Material                                       | Stainless Steel (316 Grade)  |
| Waste Position                                              | Centre Rear                  |
| Shower Base Waste Size                                      | 50 mm                        |
| Weight of Shower Base                                       | 22 kg                        |
| Usage                                                       | Alcove Install               |
| WARRANTY                                                    |                              |
| Warranty - Domestic Use                                     | 10 Years                     |
| Spare Parts & Labour                                        | 12 Months                    |
| Please refer to Warranty Page for full Terms and Conditions |                              |

Dimensions are nominal measurements only.

Disclaimer: Products in this specification manual must by regulation be installed by licensed and