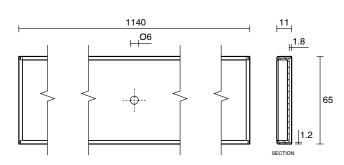

## Posh Solus Tile Over Shower Tray with 1140mm Long Rear Stainless Steel Tile Insert Channel Suits Tiles up to 8mm (For 3 Wall / Alcove Install) 1200mm x 900mm