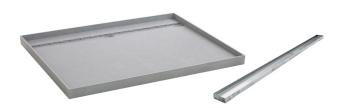

## Posh Solus Tile Over Shower Tray with 1140mm Long Rear Stainless Steel Tile Insert Channel Suits Tiles up to 8mm (For 3 Wall / Alcove Install) 1200mm x 900mm

## 9512250

| SPECIFICATIONS                                              |                              |
|-------------------------------------------------------------|------------------------------|
| Recommended Use                                             | Domestic, Hotel & Commercial |
| Shower Base Colour                                          | Grey                         |
| Shower Base Material                                        | SMC                          |
| Shower Grate Material                                       | Stainless Steel (316 Grade)  |
| Waste Position                                              | Centre Rear                  |
| Shower Base Waste Size                                      | 50 mm                        |
| Weight of Shower Base                                       | 22 kg                        |
| Usage                                                       | Alcove Install               |
| WARRANTY                                                    |                              |
| Warranty - Domestic Use                                     | 10 Years                     |
| Spare Parts & Labour                                        | 12 Months                    |
| Please refer to Warranty Page for full Terms and Conditions |                              |