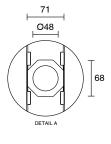

## 9512250

| SPECIFICATIONS                                              |                              |
|-------------------------------------------------------------|------------------------------|
| Recommended Use                                             | Domestic, Hotel & Commercial |
| Shower Base Colour                                          | Grey                         |
| Shower Base Material                                        | SMC                          |
| Shower Grate Material                                       | Stainless Steel (316 Grade)  |
| Waste Position                                              | Centre Rear                  |
| Shower Base Waste Size                                      | 50 mm                        |
| Weight of Shower Base                                       | 22 kg                        |
| Usage                                                       | Alcove Install               |
| WARRANTY                                                    |                              |
| Warranty - Domestic Use                                     | 10 Years                     |
| Spare Parts & Labour                                        | 12 Months                    |
| Please refer to Warranty Page for full Terms and Conditions |                              |