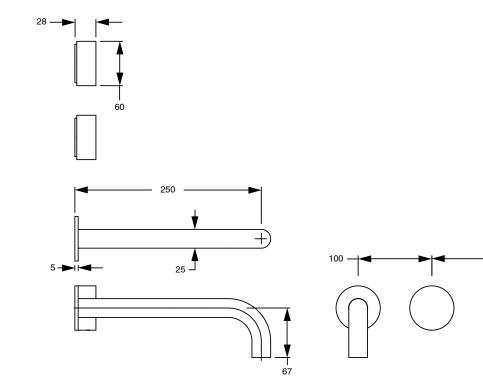

DR Brass                     |
| Recommended Pressure Range                                  | 150 - 500 kPa as per AS3500  |
| Max Continuous Working Temperature (deg C)                  | 65                           |
| Min Continuous Working Temperature (deg C)                  | 5                            |
| Hot Water Unit Suitability                                  | Storage Tank;Continuous Flow |
| WARRANTY                                                    |                              |
| Warranty - Domestic Use (Years)                             | 15                           |
| Spare Parts & Labour (Years)                                | 1                            |
| Please refer to Warranty Page for full Terms and Conditions |                              |



100



Dimensions are nominal measurements only.

## **CLEANING RECOMMENDATIONS:**

We recommend the use of soapy water or approved cleaners. This product should not be cleaned with abrasive materials. Damage caused by any improper treatment is not covered by the product warranty. Refer to Warranty Conditions

Disclaimer: Products in this specification manual must by regulation be installed by licensed and registered trade people. The manufacturer/distributor reserves the right to vary specifications or delete models from their range without prior notification. Dimensions are nominal measurements only. Dimensions and set-outs listed are correct at time of publication however the manufacturer/distributor takes no responsibility for printing errors.

Published 13/03/2025

To see the complete Mill