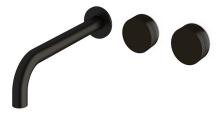

## Milli Pure Wall Bath Hostess System 250mm Right Hand with Cirque Textured Handles PVD Matte Black 9511361

| SPECIFICATIONS                                              |                              |
|-------------------------------------------------------------|------------------------------|
| Recommended Use                                             | Domestic;Hotel;Commercial    |
| Colour Finish                                               | Matte Black                  |
| Primary Material                                            | DR Brass                     |
| Recommended Pressure Range                                  | 150 - 500 kPa as per AS3500  |
| Max Continuous Working Temperature (deg C)                  | 65                           |
| Min Continuous Working Temperature (deg C)                  | 5                            |
| Hot Water Unit Suitability                                  | Storage Tank;Continuous Flow |
| WARRANTY                                                    |                              |
| Warranty - Domestic Use (Years)                             | 15                           |
| Spare Parts & Labour (Years)                                | 1                            |
| Please refer to Warranty Page for full Terms and Conditions |                              |