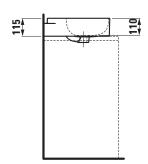

## LAUFEN Val Wall / Counter Basin 1 Taphole with Over Flow 400x425 with Fixing Bolts White

## 1810953

| SPECIFICATIONS          |                              |
|-------------------------|------------------------------|
| Recommended Use         | Domestic, Hotel & Commercial |
| Material                | SaphirKeramik                |
| Basin Colour            | White                        |
| Bowl Capacity           | 5.2 ltr                      |
| Weight                  | 8 kg                         |
| Taphole Configuration   | 1 Taphole                    |
| Overflow Configuration  | Integrated Overflow          |
| Plug & Waste            | Sold Separately              |
| Tapware                 | Sold Separately              |
| WARRANTY                |                              |
| Warranty - Domestic Use | 15 Years                     |
| Spare Parts & Labour    | 12 Months                    |

Dimensions are nominal measurements only.