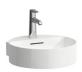

## LAUFEN Val Wall / Counter Basin 1 Taphole with Over Flow 400x425 with Fixing Bolts White

## 1810953

| SPECIFICATIONS          |                              |
|-------------------------|------------------------------|
| Recommended Use         | Domestic, Hotel & Commercial |
| Material                | SaphirKeramik                |
| Basin Colour            | White                        |
| Bowl Capacity           | 5.2 ltr                      |
| Weight                  | 8 kg                         |
| Taphole Configuration   | 1 Taphole                    |
| Overflow Configuration  | Integrated Overflow          |
| Plug & Waste            | Sold Separately              |
| Tapware                 | Sold Separately              |
| WARRANTY                |                              |
| Warranty - Domestic Use | 15 Years                     |
| Spare Parts & Labour    | 12 Months                    |