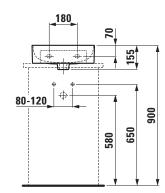

## LAUFEN Val Wall / Counter Basin 1 Taphole with Over Flow 400x425 with Fixing Bolts White

## 1810953

| SPECIFICATIONS          |                              |
|-------------------------|------------------------------|
| Recommended Use         | Domestic, Hotel & Commercial |
| Material                | SaphirKeramik                |
| Basin Colour            | White                        |
| Bowl Capacity           | 5.2 ltr                      |
| Weight                  | 8 kg                         |
| Taphole Configuration   | 1 Taphole                    |
| Overflow Configuration  | Integrated Overflow          |
| Plug & Waste            | Sold Separately              |
| Tapware                 | Sold Separately              |
| WARRANTY                |                              |
| Warranty - Domestic Use | 15 Years                     |
| Spare Parts & Labour    | 12 Months                    |

Dimensions are nominal measurements only.