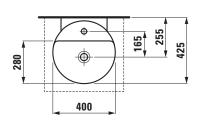

## LAUFEN Val Wall / Counter Basin 1 Taphole with Over Flow 400x425 with Fixing Bolts White

## 1810953

| SPECIFICATIONS          |                              |
|-------------------------|------------------------------|
| Recommended Use         | Domestic, Hotel & Commercial |
| Material                | SaphirKeramik                |
| Basin Colour            | White                        |
| Bowl Capacity           | 5.2 ltr                      |
| Weight                  | 8 kg                         |
| Taphole Configuration   | 1 Taphole                    |
| Overflow Configuration  | Integrated Overflow          |
| Plug & Waste            | Sold Separately              |
| Tapware                 | Sold Separately              |
| WARRANTY                |                              |
| Warranty - Domestic Use | 15 Years                     |
| Spare Parts & Labour    | 12 Months                    |

Dimensions are nominal measurements only.