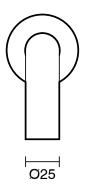

## Sussex Scala 25mm Curved Bath Outlet 200mm Brushed Brass Gold 2223771

| SPECIFICATIONS                                              |                                              |
|-------------------------------------------------------------|----------------------------------------------|
| Recommended Use                                             | Domestic;Hotel;Commercial                    |
| Colour Finish                                               | Brushed Brass Gold                           |
| Primary Material                                            | Brass                                        |
| Recommended Pressure Range                                  | 150 - 500 kPa as per AS3500                  |
| Max Continuous Working Temperature (deg C)                  | 65                                           |
| Min Continuous Working Temperature (deg C)                  | 5                                            |
| Hot Water Unit Suitability                                  | Gravity Feed;Storage<br>Tank;Continuous Flow |
| WARRANTY                                                    |                                              |
| Warranty - Domestic Use (Years)                             | 15                                           |
| Spare Parts & Labour (Years)                                | 15                                           |
| Please refer to Warranty Page for full Terms and Conditions |                                              |

Dimensions are nominal measurements only.