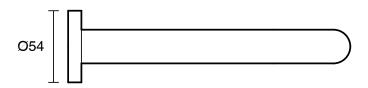

## Sussex Scala 25mm Curved Bath Outlet 200mm Brushed Brass Gold 2223771

| SPECIFICATIONS                                              |                                              |
|-------------------------------------------------------------|----------------------------------------------|
| Recommended Use                                             | Domestic;Hotel;Commercial                    |
| Colour Finish                                               | Brushed Brass Gold                           |
| Primary Material                                            | Brass                                        |
| Recommended Pressure Range                                  | 150 - 500 kPa as per AS3500                  |
| Max Continuous Working Temperature (deg C)                  | 65                                           |
| Min Continuous Working Temperature (deg C)                  | 5                                            |
| Hot Water Unit Suitability                                  | Gravity Feed;Storage<br>Tank;Continuous Flow |
| WARRANTY                                                    |                                              |
| Warranty - Domestic Use (Years)                             | 15                                           |
| Spare Parts & Labour (Years)                                | 15                                           |
| Please refer to Warranty Page for full Terms and Conditions |                                              |

Dimensions are nominal measurements only.