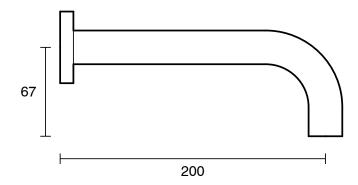

## Sussex Scala 25mm Curved Bath Outlet 200mm Brushed Brass Gold 2223771

| SPECIFICATIONS                                              |                                              |
|-------------------------------------------------------------|----------------------------------------------|
| Recommended Use                                             | Domestic;Hotel;Commercial                    |
| Colour Finish                                               | Brushed Brass Gold                           |
| Primary Material                                            | Brass                                        |
| Recommended Pressure Range                                  | 150 - 500 kPa as per AS3500                  |
| Max Continuous Working Temperature (deg C)                  | 65                                           |
| Min Continuous Working Temperature (deg C)                  | 5                                            |
| Hot Water Unit Suitability                                  | Gravity Feed;Storage<br>Tank;Continuous Flow |
| WARRANTY                                                    |                                              |
| Warranty - Domestic Use (Years)                             | 15                                           |
| Spare Parts & Labour (Years)                                | 15                                           |
| Please refer to Warranty Page for full Terms and Conditions |                                              |

Dimensions are nominal measurements only.