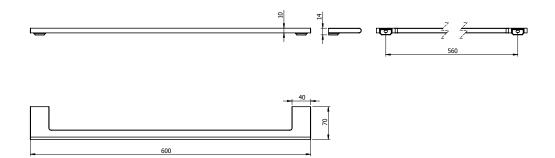

## Milli Meld Edit Single Towel Rail 600mm Chrome

2265648

Chrome

Aluminium

Dimensions are nominal measurements only.