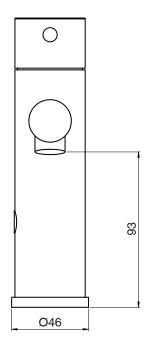

| 100-500 kPa                  |
| Maximum Continuous Working Temperature                      | 60 deg C                     |
| Suitable for Storage Tank Hot Water                         | Yes                          |
| Suitable for Continuous Flow Hot Water                      | Yes                          |
| Suitable for Gravity Feed Hot Water                         | No                           |
| WARRANTY                                                    |                              |
| Warranty - Domestic Use                                     | 10 Years                     |
| Spare Parts & Labour                                        | 12 Months                    |
| Please refer to Warranty Page for full Terms and Conditions |                              |









Dimensions are nominal measurements only.

## **CLEANING RECOMMENDATIONS:**

We recommend the use of soapy water or approved cleaners. This product should not be cleaned with abrasive materials. Damage caused by any improper treatment is not covered by the product warranty. Refer to Warranty Conditions