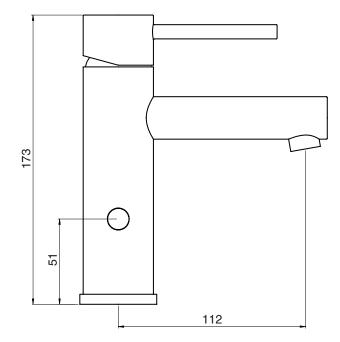

| 100-500 kPa                  |
| Maximum Continuous Working Temperature                      | 60 deg C                     |
| Suitable for Storage Tank Hot Water                         | Yes                          |
| Suitable for Continuous Flow Hot Water                      | Yes                          |
| Suitable for Gravity Feed Hot Water                         | No                           |
| WARRANTY                                                    |                              |
| Warranty - Domestic Use                                     | 10 Years                     |
| Spare Parts & Labour                                        | 12 Months                    |
| Please refer to Warranty Page for full Terms and Conditions |                              |









Dimensions are nominal measurements only.

## **CLEANING RECOMMENDATIONS:**

We recommend the use of soapy water or approved cleaners. This product should not be cleaned with abrasive materials. Damage caused by any improper treatment is not covered by the product warranty. Refer to Warranty Conditions