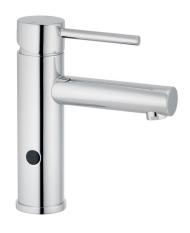

## Mizu Drift Dual Function Sensor Basin Mixer Chrome - Mains Powered (6 Star)

## 9511862

| SPECIFICATIONS                                              |                              |
|-------------------------------------------------------------|------------------------------|
| Recommended Use                                             | Domestic, Hotel & Commercial |
| Colour                                                      | Chrome                       |
| Finish                                                      | Polished                     |
| Material                                                    | Brass                        |
| Recommended Pressure Range                                  | 100-500 kPa                  |
| Maximum Continuous Working Temperature                      | 60 deg C                     |
| Suitable for Storage Tank Hot Water                         | Yes                          |
| Suitable for Continuous Flow Hot Water                      | Yes                          |
| Suitable for Gravity Feed Hot Water                         | No                           |
| WARRANTY                                                    |                              |
| Warranty - Domestic Use                                     | 10 Years                     |
| Spare Parts & Labour                                        | 12 Months                    |
| Please refer to Warranty Page for full Terms and Conditions |                              |