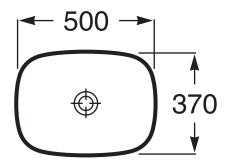

## Roca Inspira Light Soft Square Above Counter Basin 500mm x 370mm White 9510257

| SPECIFICATIONS                                              |                              |
|-------------------------------------------------------------|------------------------------|
| Recommended Use                                             | Domestic, Hotel & Commercial |
| Basin Colour                                                | White                        |
| Basin Finish                                                | Gloss                        |
| Material                                                    | Vitreous China               |
| Mounting                                                    | Countertop                   |
| Overflow Configuration                                      | No Overflow                  |
| Taphole Configuration                                       | No Taphole                   |
| Bowl Capacity                                               | 13 ltr                       |
| Weight                                                      | 10 kg                        |
| Plug & Waste Size                                           | 32mm x 40mm                  |
| Plug & Waste                                                | Sold Separately              |
| Tapware                                                     | Sold Separately              |
| WARRANTY                                                    |                              |
| Warranty - Domestic Use                                     | 15 Years                     |
| Spare Parts & Labour                                        | 12 Months                    |
| Please refer to Warranty Page for full Terms and Conditions |                              |

Dimensions are nominal measurements only.