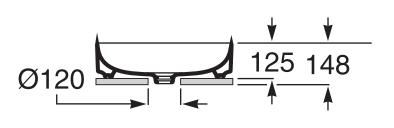

## Roca Inspira Light Soft Square Above Counter Basin 500mm x 370mm White 9510257

| SPECIFICATIONS                                              |                              |
|-------------------------------------------------------------|------------------------------|
| Recommended Use                                             | Domestic, Hotel & Commercial |
| Basin Colour                                                | White                        |
| Basin Finish                                                | Gloss                        |
| Material                                                    | Vitreous China               |
| Mounting                                                    | Countertop                   |
| Overflow Configuration                                      | No Overflow                  |
| Taphole Configuration                                       | No Taphole                   |
| Bowl Capacity                                               | 13 ltr                       |
| Weight                                                      | 10 kg                        |
| Plug & Waste Size                                           | 32mm x 40mm                  |
| Plug & Waste                                                | Sold Separately              |
| Tapware                                                     | Sold Separately              |
| WARRANTY                                                    |                              |
| Warranty - Domestic Use                                     | 15 Years                     |
| Spare Parts & Labour                                        | 12 Months                    |
| Please refer to Warranty Page for full Terms and Conditions |                              |

Dimensions are nominal measurements only.