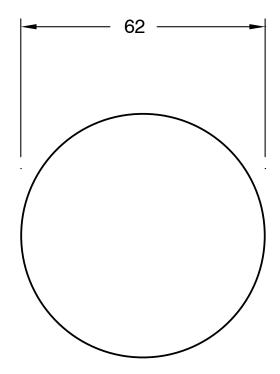

Brass                      |
| Recommended Pressure Range                                  | 150 - 500 kPa as per AS3500   |
| Max Continuous Working Temperature (deg C)                  | 65                            |
| Min Continuous Working Temperature (deg C)                  | 5                             |
| Hot Water Unit Suitability                                  | Storage Tank; Continuous Flow |
| WARRANTY                                                    |                               |
| Warranty - Domestic Use (Years)                             | 15                            |
| Spare Parts & Labour (Years)                                | 1                             |
| Please refer to Warranty Page for full Terms and Conditions |                               |







Dimensions are nominal measurements only.

## **CLEANING RECOMMENDATIONS:**

We recommend the use of soapy water or approved cleaners. This product should not be cleaned with abrasive materials. Damage caused by any improper treatment is not covered by the product warranty. Refer to Warranty Conditions