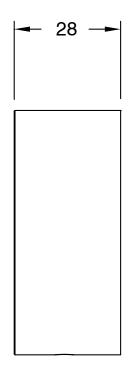

ass                      |
| Recommended Pressure Range                                  | 150 - 500 kPa as per AS3500   |
| Max Continuous Working Temperature (deg C)                  | 65                            |
| Min Continuous Working Temperature (deg C)                  | 5                             |
| Hot Water Unit Suitability                                  | Storage Tank; Continuous Flow |
| WARRANTY                                                    |                               |
| Warranty - Domestic Use (Years)                             | 15                            |
| Spare Parts & Labour (Years)                                | 1                             |
| Please refer to Warranty Page for full Terms and Conditions |                               |







Dimensions are nominal measurements only.

## **CLEANING RECOMMENDATIONS:**

We recommend the use of soapy water or approved cleaners. This product should not be cleaned with abrasive materials. Damage caused by any improper treatment is not covered by the product warranty. Refer to Warranty Conditions