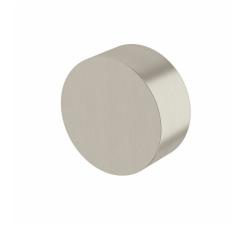

## Milli Pure Progressive Shower / Bath Mixer Tap PVD Brushed Nickel 9511569

| SPECIFICATIONS                                              |                               |
|-------------------------------------------------------------|-------------------------------|
| Recommended Use                                             | Domestic;Hotel;Commercial     |
| Colour Finish                                               | Brushed Nickel                |
| Primary Material                                            | DR Brass                      |
| Recommended Pressure Range                                  | 150 - 500 kPa as per AS3500   |
| Max Continuous Working Temperature (deg C)                  | 65                            |
| Min Continuous Working Temperature (deg C)                  | 5                             |
| Hot Water Unit Suitability                                  | Storage Tank; Continuous Flow |
| WARRANTY                                                    |                               |
| Warranty - Domestic Use (Years)                             | 15                            |
| Spare Parts & Labour (Years)                                | 1                             |
| Please refer to Warranty Page for full Terms and Conditions |                               |