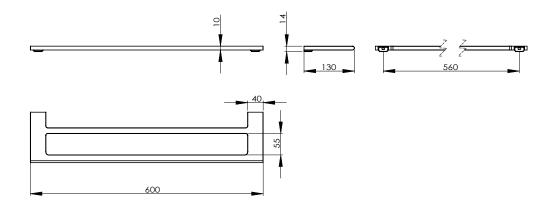

ouble Towel Rail 600mm Chrome 2265647

| SPECIFICATIONS                                              |                              |
|-------------------------------------------------------------|------------------------------|
| Recommended Use                                             | Domestic, Hotel & Commercial |
| Colour                                                      | Chrome                       |
| Material                                                    | Aluminium                    |
| WARRANTY                                                    |                              |
| Replacement Only - Domestic Use                             | 15 Years                     |
| Please refer to Warranty Page for full Terms and Conditions |                              |



Dimensions are nominal measurements only.

## **CLEANING RECOMMENDATIONS:**

We recommend the use of soapy water or approved cleaners. This product should not be cleaned with abrasive materials. Damage caused by any improper treatment is not covered by the product warranty. Refer to Warranty Conditions