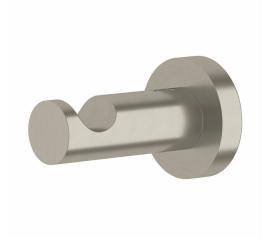

## Milli Mood Edit Robe Hook PVD Brushed Nickel

## 9511598

| SPECIFICATIONS                                              |                              |
|-------------------------------------------------------------|------------------------------|
| Recommended Use                                             | Domestic, Hotel & Commercial |
| Colour                                                      | Brushed Nickel               |
| Material                                                    | DR Brass                     |
| WARRANTY                                                    |                              |
| Replacement Only - Domestic Use                             | 15 Years                     |
| Please refer to Warranty Page for full Terms and Conditions |                              |