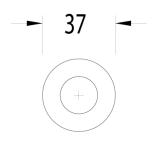

PVD Brushed Nickel

## 9511598

| SPECIFICATIONS                                              |                              |
|-------------------------------------------------------------|------------------------------|
| Recommended Use                                             | Domestic, Hotel & Commercial |
| Colour                                                      | Brushed Nickel               |
| Material                                                    | DR Brass                     |
| WARRANTY                                                    |                              |
| Replacement Only - Domestic Use                             | 15 Years                     |
| Please refer to Warranty Page for full Terms and Conditions |                              |









Dimensions are nominal measurements only.

## **CLEANING RECOMMENDATIONS:**

We recommend the use of soapy water or approved cleaners. This product should not be cleaned with abrasive materials. Damage caused by any improper treatment is not covered by the product warranty. Refer to Warranty Conditions