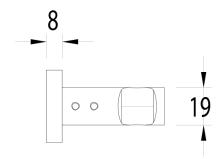

Hook PVD Brushed Nickel

## 9511598

| SPECIFICATIONS                                              |                              |
|-------------------------------------------------------------|------------------------------|
| Recommended Use                                             | Domestic, Hotel & Commercial |
| Colour                                                      | Brushed Nickel               |
| Material                                                    | DR Brass                     |
| WARRANTY                                                    |                              |
| Replacement Only - Domestic Use                             | 15 Years                     |
| Please refer to Warranty Page for full Terms and Conditions |                              |









Dimensions are nominal measurements only.

## **CLEANING RECOMMENDATIONS:**

We recommend the use of soapy water or approved cleaners. This product should not be cleaned with abrasive materials. Damage caused by any improper treatment is not covered by the product warranty. Refer to Warranty Conditions