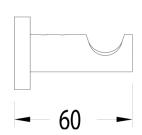

ok PVD Brushed Nickel

## 9511598

| SPECIFICATIONS                                              |                              |
|-------------------------------------------------------------|------------------------------|
| Recommended Use                                             | Domestic, Hotel & Commercial |
| Colour                                                      | Brushed Nickel               |
| Material                                                    | DR Brass                     |
| WARRANTY                                                    |                              |
| Replacement Only - Domestic Use                             | 15 Years                     |
| Please refer to Warranty Page for full Terms and Conditions |                              |









Dimensions are nominal measurements only.

## **CLEANING RECOMMENDATIONS:**

We recommend the use of soapy water or approved cleaners. This product should not be cleaned with abrasive materials. Damage caused by any improper treatment is not covered by the product warranty. Refer to Warranty Conditions