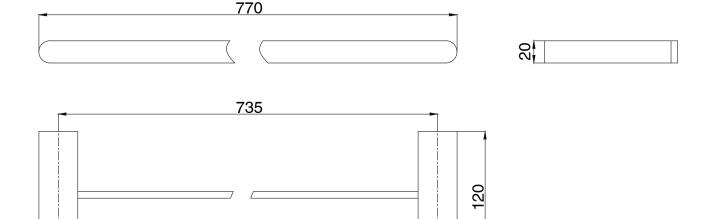

|                           |
|-------------------------------------------------------------|---------------------------|
| Recommended Use                                             | Domestic;Hotel;Commercial |
| Colour Finish                                               | Brushed Gunmetal          |
| Primary Material                                            | Zinc                      |
| WARRANTY                                                    |                           |
| Replacement Only - Domestic Use (Years)                     | 10                        |
| Parts Replacement Only (Years)                              | 1                         |
| Please refer to Warranty Page for full Terms and Conditions |                           |





Dimensions are nominal measurements only.

## **CLEANING RECOMMENDATIONS:**

We recommend the use of soapy water or approved cleaners. This product should not be cleaned with abrasive materials. Damage caused by any improper treatment is not covered by the product warranty. Refer to Warranty Conditions

Disclaimer: Products in this specification manual must by regulation be installed by licensed and registered trade people. The manufacturer/distributor reserves the right to vary specifications or delete models from their range without prior notification. Dimensions are nominal measurements only. Dimensions and set-outs listed are correct at time of publication however the manufacturer/distributor takes no responsibility for printing errors.