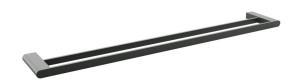

## Mizu Soothe Double Towel Rail 750mm Brushed Gunmetal

## 2265130

| SPECIFICATIONS                                              |                           |
|-------------------------------------------------------------|---------------------------|
| Recommended Use                                             | Domestic;Hotel;Commercial |
| Colour Finish                                               | Brushed Gunmetal          |
| Primary Material                                            | Zinc                      |
| WARRANTY                                                    |                           |
| Replacement Only - Domestic Use (Years)                     | 10                        |
| Parts Replacement Only (Years)                              | 1                         |
| Please refer to Warranty Page for full Terms and Conditions |                           |