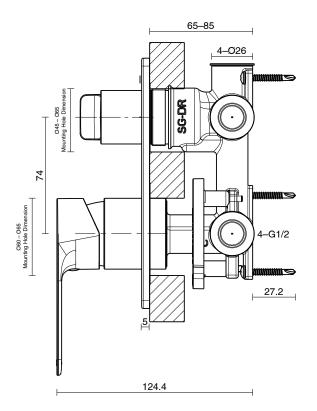

| 150 - 500 kPa                |
| Maximum Continuous Working Temperature                      | 80 deg C                     |
| Suitable for Storage Tank Hot Water                         | Yes                          |
| Suitable for Continuous Flow Hot Water                      | Yes                          |
| Suitable for Gravity Feed Hot Water                         | No                           |
| WARRANTY                                                    |                              |
| Warranty - Domestic Use                                     | 15 Years                     |
| Spare Parts & Labour                                        | 12 Months                    |
| Please refer to Warranty Page for full Terms and Conditions |                              |







Dimensions are nominal measurements only.

## **CLEANING RECOMMENDATIONS:**

We recommend the use of soapy water or approved cleaners. This product should not be cleaned with abrasive materials. Damage caused by any improper treatment is not covered by the product warranty. Refer to Warranty Conditions