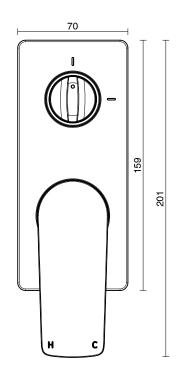

| 150 - 500 kPa                |
| Maximum Continuous Working Temperature                      | 80 deg C                     |
| Suitable for Storage Tank Hot Water                         | Yes                          |
| Suitable for Continuous Flow Hot Water                      | Yes                          |
| Suitable for Gravity Feed Hot Water                         | No                           |
| WARRANTY                                                    |                              |
| Warranty - Domestic Use                                     | 15 Years                     |
| Spare Parts & Labour                                        | 12 Months                    |
| Please refer to Warranty Page for full Terms and Conditions |                              |







Dimensions are nominal measurements only.

## **CLEANING RECOMMENDATIONS:**

We recommend the use of soapy water or approved cleaners. This product should not be cleaned with abrasive materials. Damage caused by any improper treatment is not covered by the product warranty. Refer to Warranty Conditions