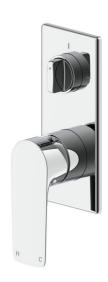

## **Milli Trace Shower Mixer with Diverter Chrome**

## 2266022

| SPECIFICATIONS                                              |                              |
|-------------------------------------------------------------|------------------------------|
| Recommended Use                                             | Domestic, Hotel & Commercial |
| Colour                                                      | Chrome                       |
| Finish                                                      | Polished                     |
| Body Material                                               | DR Brass                     |
| Recommended Pressure Range                                  | 150 - 500 kPa                |
| Maximum Continuous Working Temperature                      | 80 deg C                     |
| Suitable for Storage Tank Hot Water                         | Yes                          |
| Suitable for Continuous Flow Hot Water                      | Yes                          |
| Suitable for Gravity Feed Hot Water                         | No                           |
| WARRANTY                                                    |                              |
| Warranty - Domestic Use                                     | 15 Years                     |
| Spare Parts & Labour                                        | 12 Months                    |
| Please refer to Warranty Page for full Terms and Conditions |                              |