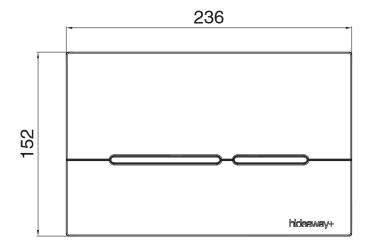

| Matte Black                      |
| Plating Method                | Electroplated                    |
| Material                      | ABS Plastic                      |
| Backing Material              | ABS Plastic                      |
| Button Material               | ABS Plastic                      |
| Toilet Button Type            | Dual Flush                       |
| Button Shape                  | Thin Button                      |
| Application                   | Inwall                           |
| WARRANTY                      |                                  |
| Warranty - Domestic Use       | 12 Months                        |
| Spare Parts & Labour          | 12 Months                        |
| Please refer to Warranty Page | ge for full Terms and Conditions |







Dimensions are nominal measurements only.

## **CLEANING RECOMMENDATIONS:**

We recommend the use of soapy water or approved cleaners. This product should not be cleaned with abrasive materials. Damage caused by any improper treatment is not covered by the product warranty. Refer to Warranty Conditions

Disclaimer: Products in this specification manual must by regulation be installed by licensed and registered trade people. The manufacturer/distributor reserves the right to vary specifications or delete models from their range without prior notification. Dimensions are nominal measurements only. Dimensions and set-outs listed are correct at time of publication however the manufacturer/distributor takes no responsibility for printing errors.