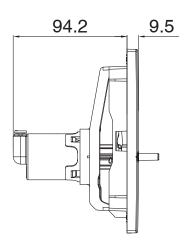

Matte Black                      |
| Plating Method                | Electroplated                    |
| Material                      | ABS Plastic                      |
| Backing Material              | ABS Plastic                      |
| Button Material               | ABS Plastic                      |
| Toilet Button Type            | Dual Flush                       |
| Button Shape                  | Thin Button                      |
| Application                   | Inwall                           |
| WARRANTY                      |                                  |
| Warranty - Domestic Use       | 12 Months                        |
| Spare Parts & Labour          | 12 Months                        |
| Please refer to Warranty Page | ge for full Terms and Conditions |







Dimensions are nominal measurements only.

## **CLEANING RECOMMENDATIONS:**

We recommend the use of soapy water or approved cleaners. This product should not be cleaned with abrasive materials. Damage caused by any improper treatment is not covered by the product warranty. Refer to Warranty Conditions

Disclaimer: Products in this specification manual must by regulation be installed by licensed and registered trade people. The manufacturer/distributor reserves the right to vary specifications or delete models from their range without prior notification. Dimensions are nominal measurements only. Dimensions and set-outs listed are correct at time of publication however the manufacturer/distributor takes no responsibility for printing errors.