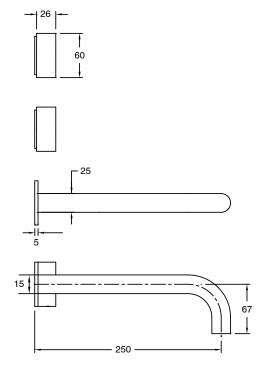

## Milli Pure Wall Basin Hostess System 250mm Right Hand with Cirque Textured Handles PVD Matte Black (3 Star) 9511370

| SPECIFICATIONS                                              |                               |
|-------------------------------------------------------------|-------------------------------|
| Recommended Use                                             | Domestic;Hotel;Commercial     |
| Colour Finish                                               | Matte Black                   |
| Primary Material                                            | DR Brass                      |
| Recommended Pressure Range                                  | 150 - 500 kPa as per AS3500   |
| Max Continuous Working Temperature (deg C)                  | 65                            |
| Min Continuous Working Temperature (deg C)                  | 5                             |
| Hot Water Unit Suitability                                  | Storage Tank; Continuous Flow |
| WARRANTY                                                    |                               |
| Warranty - Domestic Use (Years)                             | 15                            |
| Spare Parts & Labour (Years)                                | 1                             |
| Please refer to Warranty Page for full Terms and Conditions |                               |

Dimensions are nominal measurements only.