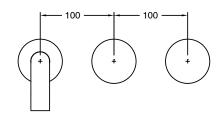

## Milli Pure Wall Basin Hostess System 250mm Right Hand with Cirque Textured Handles PVD Matte Black (3 Star) 9511370

| SPECIFICATIONS                                              |                               |
|-------------------------------------------------------------|-------------------------------|
| Recommended Use                                             | Domestic;Hotel;Commercial     |
| Colour Finish                                               | Matte Black                   |
| Primary Material                                            | DR Brass                      |
| Recommended Pressure Range                                  | 150 - 500 kPa as per AS3500   |
| Max Continuous Working Temperature (deg C)                  | 65                            |
| Min Continuous Working Temperature (deg C)                  | 5                             |
| Hot Water Unit Suitability                                  | Storage Tank; Continuous Flow |
| WARRANTY                                                    |                               |
| Warranty - Domestic Use (Years)                             | 15                            |
| Spare Parts & Labour (Years)                                | 1                             |
| Please refer to Warranty Page for full Terms and Conditions |                               |

Dimensions are nominal measurements only.