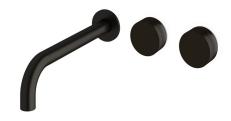

## Milli Pure Wall Basin Hostess System 250mm Right Hand with Cirque Textured Handles PVD Matte Black (3 Star) 9511370

| SPECIFICATIONS                                              |                               |
|-------------------------------------------------------------|-------------------------------|
| Recommended Use                                             | Domestic;Hotel;Commercial     |
| Colour Finish                                               | Matte Black                   |
| Primary Material                                            | DR Brass                      |
| Recommended Pressure Range                                  | 150 - 500 kPa as per AS3500   |
| Max Continuous Working Temperature (deg C)                  | 65                            |
| Min Continuous Working Temperature (deg C)                  | 5                             |
| Hot Water Unit Suitability                                  | Storage Tank; Continuous Flow |
| WARRANTY                                                    |                               |
| Warranty - Domestic Use (Years)                             | 15                            |
| Spare Parts & Labour (Years)                                | 1                             |
| Please refer to Warranty Page for full Terms and Conditions |                               |