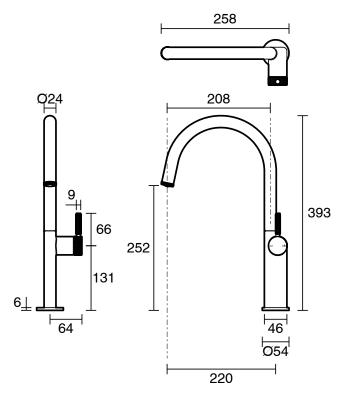

| 150 - 500 kPa as per AS3500  |
| Max Continuous Working Pressure (kPa)                       | 500                          |
| Max Continuous Working Temperature (deg C)                  | 75                           |
| Min Continuous Working Temperature (deg C)                  | 5                            |
| Hot Water Unit Suitability                                  | Storage Tank;Continuous Flow |
| WARRANTY                                                    |                              |
| Warranty - Domestic Use (Years)                             | 15                           |
| Spare Parts & Labour (Years)                                | 1                            |
| Please refer to Warranty Page for full Terms and Conditions |                              |







Dimensions are nominal measurements only.

## **CLEANING RECOMMENDATIONS:**

We recommend the use of soapy water or approved cleaners. This product should not be cleaned with abrasive materials. Damage caused by any improper treatment is not covered by the product warranty. Refer to Warranty Conditions