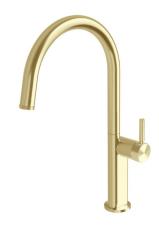

## Milli Etch Gooseneck Sink Mixer Brushed Gold (5 Star) 21885

| SPECIFICATIONS                                              |                              |
|-------------------------------------------------------------|------------------------------|
| Recommended Use                                             | Domestic;Commercial;Hotel    |
| Colour Finish                                               | Brushed Gold                 |
| Primary Material                                            | Lead Free Brass              |
| Recommended Pressure Range                                  | 150 - 500 kPa as per AS3500  |
| Max Continuous Working Pressure (kPa)                       | 500                          |
| Max Continuous Working Temperature (deg C)                  | 75                           |
| Min Continuous Working Temperature (deg C)                  | 5                            |
| Hot Water Unit Suitability                                  | Storage Tank;Continuous Flow |
| WARRANTY                                                    |                              |
| Warranty - Domestic Use (Years)                             | 15                           |
| Spare Parts & Labour (Years)                                | 1                            |
| Please refer to Warranty Page for full Terms and Conditions |                              |