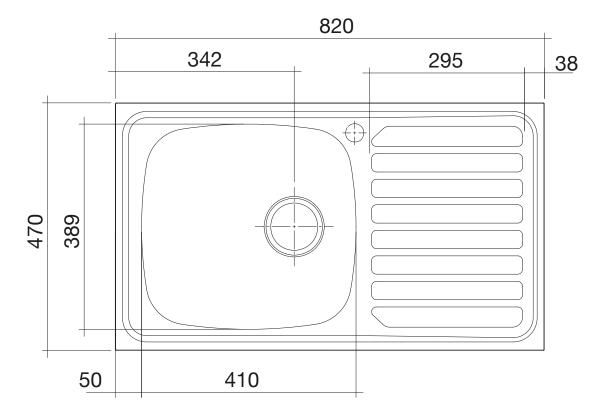

Sinks must be installed using a cutout template.

No responsibility will be taken for damage that occurs where a template has not been used.

Dimensions are nominal measurements only.