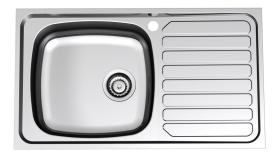

## Base MK2 Single Bowl Sink 1 Taphole Left Hand Bowl 820mm Stainless Steel

## 2000159

| SPECIFICATIONS                                              |                              |
|-------------------------------------------------------------|------------------------------|
| Recommended Use                                             | Domestic, Hotel & Commercial |
| Material                                                    | Stainless Steel (304 Grade)  |
| Gauge                                                       | 0.7mm                        |
| Sink Colour                                                 | Stainless Steel              |
| Bowl Type                                                   | Single Bowl                  |
| Bowl Configuration                                          | Left Hand Bowl with Drainer  |
| Mounting                                                    | Inset                        |
| Plug & Waste                                                | Included                     |
| Plug & Waste Size                                           | 90mm Basket Waste            |
| Overflow Configuration                                      | No Overflow                  |
| Taphole Configuration                                       | 1 Taphole                    |
| WARRANTY                                                    |                              |
| Warranty - Domestic Use                                     | 12 Months                    |
| Spare Parts & Labour                                        | 12 Months                    |
| Please refer to Warranty Page for full Terms and Conditions |                              |