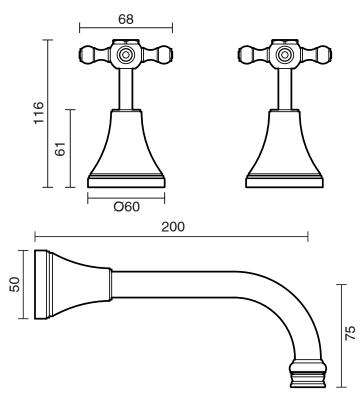

| 150 - 500 kPa                |
| Maximum Continuous Working Temperature                      | 80 deg C                     |
| Suitable for Storage Tank Hot Water                         | Yes                          |
| Suitable for Continuous Flow Hot Water                      | Yes                          |
| Suitable for Gravity Feed Hot Water                         | No                           |
| WARRANTY                                                    |                              |
| Warranty - Domestic Use                                     | 10 Years                     |
| Spare Parts & Labour                                        | 12 Months                    |
| Please refer to Warranty Page for full Terms and Conditions |                              |





Dimensions are nominal measurements only.

## **CLEANING RECOMMENDATIONS:**

We recommend the use of soapy water or approved cleaners. This product should not be cleaned with abrasive materials. Damage caused by any improper treatment is not covered by the product warranty. Refer to Warranty Conditions