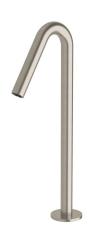

## Milli Pure Vessel Basin Outlet Brushed Nickel (5 Star) 2299283

| SPECIFICATIONS                                              |                               |
|-------------------------------------------------------------|-------------------------------|
| Recommended Use                                             | Domestic;Hotel;Commercial     |
| Colour Finish                                               | Brushed Nickel                |
| Primary Material                                            | DR Brass                      |
| Recommended Pressure Range                                  | 150 - 500 kPa as per AS3500   |
| Max Continuous Working Temperature (deg C)                  | 65                            |
| Min Continuous Working Temperature (deg C)                  | 5                             |
| Hot Water Unit Suitability                                  | Storage Tank; Continuous Flow |
| WARRANTY                                                    |                               |
| Warranty - Domestic Use (Years)                             | 15                            |
| Spare Parts & Labour (Years)                                | 1                             |
| Please refer to Warranty Page for full Terms and Conditions |                               |