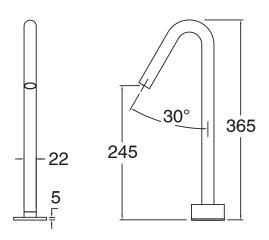

ass                      |
| Recommended Pressure Range                                  | 150 - 500 kPa as per AS3500   |
| Max Continuous Working Temperature (deg C)                  | 65                            |
| Min Continuous Working Temperature (deg C)                  | 5                             |
| Hot Water Unit Suitability                                  | Storage Tank; Continuous Flow |
| WARRANTY                                                    |                               |
| Warranty - Domestic Use (Years)                             | 15                            |
| Spare Parts & Labour (Years)                                | 1                             |
| Please refer to Warranty Page for full Terms and Conditions |                               |









Dimensions are nominal measurements only.

## **CLEANING RECOMMENDATIONS:**

We recommend the use of soapy water or approved cleaners. This product should not be cleaned with abrasive materials. Damage caused by any improper treatment is not covered by the product warranty. Refer to Warranty Conditions