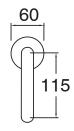

Brass                      |
| Recommended Pressure Range                                  | 150 - 500 kPa as per AS3500   |
| Max Continuous Working Temperature (deg C)                  | 65                            |
| Min Continuous Working Temperature (deg C)                  | 5                             |
| Hot Water Unit Suitability                                  | Storage Tank; Continuous Flow |
| WARRANTY                                                    |                               |
| Warranty - Domestic Use (Years)                             | 15                            |
| Spare Parts & Labour (Years)                                | 1                             |
| Please refer to Warranty Page for full Terms and Conditions |                               |









Dimensions are nominal measurements only.

## **CLEANING RECOMMENDATIONS:**

We recommend the use of soapy water or approved cleaners. This product should not be cleaned with abrasive materials. Damage caused by any improper treatment is not covered by the product warranty. Refer to Warranty Conditions