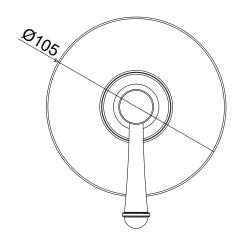

ass                      |
| Recommended Pressure Range                                  | 150 - 500 kPa as per AS3500   |
| Max Continuous Working Temperature (deg C)                  | 80                            |
| Min Continuous Working Temperature (deg C)                  | 5                             |
| Hot Water Unit Suitability                                  | Storage Tank; Continuous Flow |
| WARRANTY                                                    |                               |
| Warranty - Domestic Use (Years)                             | 10                            |
| Spare Parts & Labour (Years)                                | 1                             |
| Please refer to Warranty Page for full Terms and Conditions |                               |







Dimensions are nominal measurements only.

## **CLEANING RECOMMENDATIONS:**

We recommend the use of soapy water or approved cleaners. This product should not be cleaned with abrasive materials. Damage caused by any improper treatment is not covered by the product warranty. Refer to Warranty Conditions