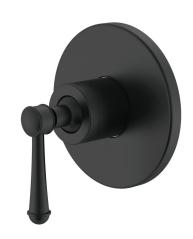

## Posh Canterbury Shower Mixer Tap Matte Black 9509156

| SPECIFICATIONS                                              |                               |
|-------------------------------------------------------------|-------------------------------|
| Recommended Use                                             | Domestic;Hotel;Commercial     |
| Colour Finish                                               | Matte Black                   |
| Primary Material                                            | DR Brass                      |
| Recommended Pressure Range                                  | 150 - 500 kPa as per AS3500   |
| Max Continuous Working Temperature (deg C)                  | 80                            |
| Min Continuous Working Temperature (deg C)                  | 5                             |
| Hot Water Unit Suitability                                  | Storage Tank; Continuous Flow |
| WARRANTY                                                    |                               |
| Warranty - Domestic Use (Years)                             | 10                            |
| Spare Parts & Labour (Years)                                | 1                             |
| Please refer to Warranty Page for full Terms and Conditions |                               |