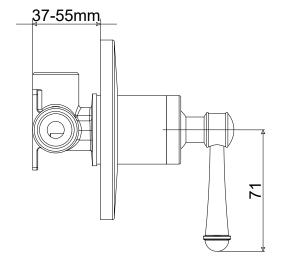

Brass                      |
| Recommended Pressure Range                                  | 150 - 500 kPa as per AS3500   |
| Max Continuous Working Temperature (deg C)                  | 80                            |
| Min Continuous Working Temperature (deg C)                  | 5                             |
| Hot Water Unit Suitability                                  | Storage Tank; Continuous Flow |
| WARRANTY                                                    |                               |
| Warranty - Domestic Use (Years)                             | 10                            |
| Spare Parts & Labour (Years)                                | 1                             |
| Please refer to Warranty Page for full Terms and Conditions |                               |







Dimensions are nominal measurements only.

## **CLEANING RECOMMENDATIONS:**

We recommend the use of soapy water or approved cleaners. This product should not be cleaned with abrasive materials. Damage caused by any improper treatment is not covered by the product warranty. Refer to Warranty Conditions