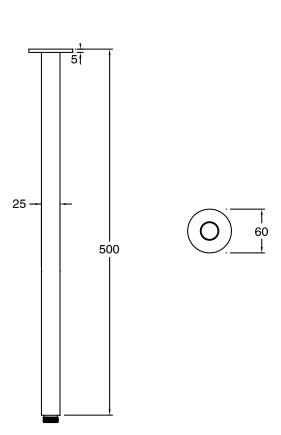

| DR Brass                     |
| Recommended Pressure Range                                  | 150 - 500 kPa as per AS3500  |
| Max Continuous Working Temperature (deg C)                  | 65                           |
| Min Continuous Working Temperature (deg C)                  | 5                            |
| Hot Water Unit Suitability                                  | Storage Tank;Continuous Flow |
| WARRANTY                                                    |                              |
| Warranty - Domestic Use (Years)                             | 15                           |
| Spare Parts & Labour (Years)                                | 1                            |
| Please refer to Warranty Page for full Terms and Conditions |                              |



Dimensions are nominal measurements only.

## **CLEANING RECOMMENDATIONS:**

We recommend the use of soapy water or approved cleaners. This product should not be cleaned with abrasive materials. Damage caused by any improper treatment is not covered by the product warranty. Refer to Warranty Conditions