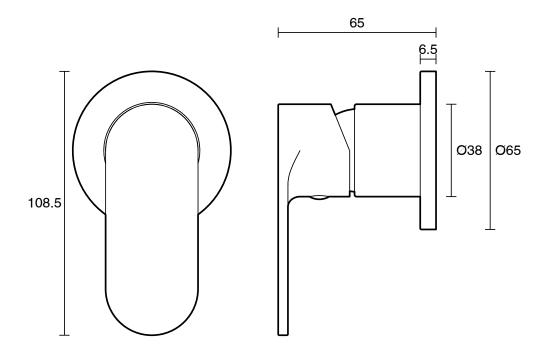

| Lead Free Brass              |
| Recommended Pressure Range                                  | 150 - 500kPa per AS3500      |
| Max Continuous Working Temperature (deg C)                  | 70                           |
| Min Continuous Working Temperature (deg C)                  | 5                            |
| Hot Water Unit Suitability                                  | Storage Tank;Continuous Flow |
| WARRANTY                                                    |                              |
| Warranty - Domestic Use (Years)                             | 10                           |
| Spare Parts & Labour (Years)                                | 1                            |
| Please refer to Warranty Page for full Terms and Conditions |                              |





Dimensions are nominal measurements only.

## **CLEANING RECOMMENDATIONS:**

We recommend the use of soapy water or approved cleaners. This product should not be cleaned with abrasive materials. Damage caused by any improper treatment is not covered by the product warranty. Refer to Warranty Conditions