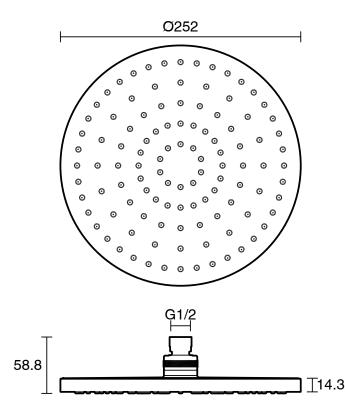

ome                        |
| Colour Finish                                               | Polished Chrome               |
| Max Continuous Working Pressure (kPa)                       | 500                           |
| Max Continuous Working Temperature (deg C)                  | 60                            |
| Hot Water Unit Suitability                                  | Storage Tank; Continuous Flow |
| WARRANTY                                                    |                               |
| Warranty - Domestic Use (Years)                             | 15                            |
| Spare Parts & Labour (Years)                                | 1                             |
| Please refer to Warranty Page for full Terms and Conditions |                               |







Dimensions are nominal measurements only.

## **CLEANING RECOMMENDATIONS:**

We recommend the use of soapy water or approved cleaners. This product should not be cleaned with abrasive materials. Damage caused by any improper treatment is not covered by the product warranty. Refer to Warranty Conditions