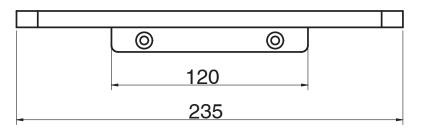

## Milli Glance Single Towel Rail 240mm Chrome

9503861

## SPECIFICATIONS

Recommended Use

Colour

WARRANTY

Replacement Only - Domestic Use 15 Years

Please refer to Warranty Page for full Terms and Conditions





Domestic, Hotel & Commercial

Chrome



Dimensions are nominal measurements only.

## **CLEANING RECOMMENDATIONS:**

We recommend the use of soapy water or approved cleaners. This product should not be cleaned with abrasive materials. Damage caused by any improper treatment is not covered by the product warranty. Refer to Warranty Conditions

Disclaimer: Products in this specification manual must by regulation be installed by licensed and registered trade people. The manufacturer/distributor reserves the right to vary specifications or delete models from their range without prior notification. Dimensions are nominal measurements only. Dimensions and set-outs listed are correct at time of publication however the manufacturer/distributor takes no responsibility for printing errors.

Publis