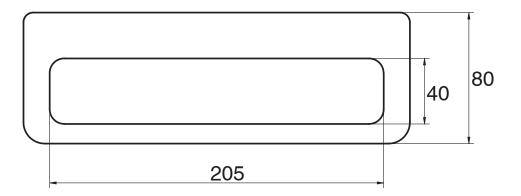

## Milli Glance Single Towel Rail 240mm Chrome

9503861

## SPECIFICATIONS

Recommended Use

Colour

WARRANTY

Replacement Only - Domestic Use 15 Years

Please refer to Warranty Page for full Terms and Conditions





Domestic, Hotel & Commercial

Chrome



Dimensions are nominal measurements only.

## **CLEANING RECOMMENDATIONS:**

We recommend the use of soapy water or approved cleaners. This product should not be cleaned with abrasive materials. Damage caused by any improper treatment is not covered by the product warranty. Refer to Warranty Conditions

Disclaimer: Products in this specification manual must by regulation be installed by licensed and registered trade people. The manufacturer/distributor reserves the right to vary specifications or delete models from their range without prior notification. Dimensions are nominal measurements only. Dimensions and set-outs listed are correct at time of publication however the manufacturer/distributor takes no responsibility for printing errors.

Published 07/07/2022

To see the complete Mill