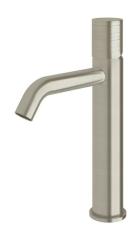

## Milli Pure Medium Height Basin Mixer Tap Curved Spout with Cirque Textured Handle PVD Brushed Nickel (5 Star) 9511566

| SPECIFICATIONS                                              |                              |
|-------------------------------------------------------------|------------------------------|
| Recommended Use                                             | Domestic;Hotel;Commercial    |
| Colour Finish                                               | Brushed Nickel               |
| Primary Material                                            | DR Brass                     |
| Recommended Pressure Range                                  | 150 - 500 kPa as per AS3500  |
| Max Continuous Working Temperature (deg C)                  | 65                           |
| Min Continuous Working Temperature (deg C)                  | 5                            |
| Hot Water Unit Suitability                                  | Storage Tank;Continuous Flow |
| WARRANTY                                                    |                              |
| Warranty - Domestic Use (Years)                             | 15                           |
| Spare Parts & Labour (Years)                                | 1                            |
| Please refer to Warranty Page for full Terms and Conditions |                              |