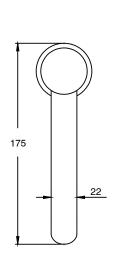

| DR Brass                     |
| Recommended Pressure Range                                  | 150 - 500 kPa as per AS3500  |
| Max Continuous Working Temperature (deg C)                  | 65                           |
| Min Continuous Working Temperature (deg C)                  | 5                            |
| Hot Water Unit Suitability                                  | Storage Tank;Continuous Flow |
| WARRANTY                                                    |                              |
| Warranty - Domestic Use (Years)                             | 15                           |
| Spare Parts & Labour (Years)                                | 1                            |
| Please refer to Warranty Page for full Terms and Conditions |                              |











Dimensions are nominal measurements only.

## **CLEANING RECOMMENDATIONS:**

We recommend the use of soapy water or approved cleaners. This product should not be cleaned with abrasive materials. Damage caused by any improper treatment is not covered by the product warranty. Refer to Warranty Conditions