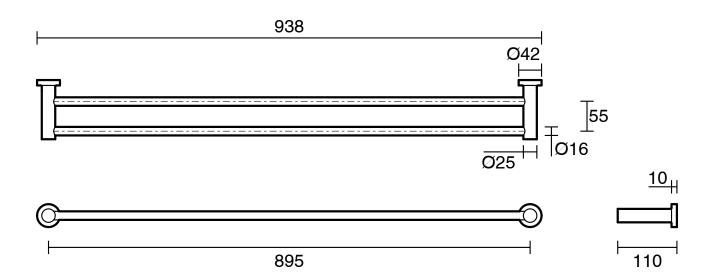

## Sussex Scala Double Towel Rail 900mm LUX PVD Brushed Platinum Gold

Dimensions are nominal measurements only.