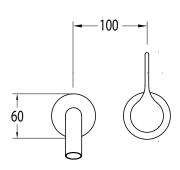

| 250-500kPa                   |
| Maximum Continuous Working Temperature                      | 65 deg C                     |
| Suitable for Storage Tank Hot Water                         | Yes                          |
| Suitable for Continuous Flow Hot Water                      | Yes                          |
| Suitable for Gravity Feed Hot Water                         | No                           |
| WARRANTY                                                    |                              |
| Warranty - Domestic Use                                     | 15 Years                     |
| Spare Parts & Labour                                        | 12 Months                    |
| Please refer to Warranty Page for full Terms and Conditions |                              |









Dimensions are nominal measurements only.

## **CLEANING RECOMMENDATIONS:**

We recommend the use of soapy water or approved cleaners. This product should not be cleaned with abrasive materials. Damage caused by any improper treatment is not covered by the product warranty. Refer to Warranty Conditions