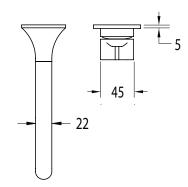

| 250-500kPa                   |
| Maximum Continuous Working Temperature                      | 65 deg C                     |
| Suitable for Storage Tank Hot Water                         | Yes                          |
| Suitable for Continuous Flow Hot Water                      | Yes                          |
| Suitable for Gravity Feed Hot Water                         | No                           |
| WARRANTY                                                    |                              |
| Warranty - Domestic Use                                     | 15 Years                     |
| Spare Parts & Labour                                        | 12 Months                    |
| Please refer to Warranty Page for full Terms and Conditions |                              |









Dimensions are nominal measurements only.

## **CLEANING RECOMMENDATIONS:**

We recommend the use of soapy water or approved cleaners. This product should not be cleaned with abrasive materials. Damage caused by any improper treatment is not covered by the product warranty. Refer to Warranty Conditions