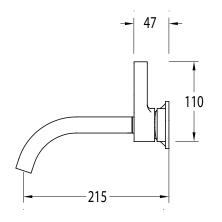

## Milli Oria Wall Bath Mixer Outlet System 215mm PVD Matte Black

Dimensions are nominal measurements only.