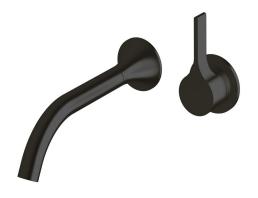

## Milli Oria Wall Bath Mixer Outlet System 215mm PVD Matte Black

## 2265627

| SPECIFICATIONS                                              |                              |
|-------------------------------------------------------------|------------------------------|
| Recommended Use                                             | Domestic, Hotel & Commercial |
| Colour                                                      | Black                        |
| Finish                                                      | Matte                        |
| Material                                                    | Brass                        |
| Recommended Pressure Range                                  | 250-500kPa                   |
| Maximum Continuous Working Temperature                      | 65 deg C                     |
| Suitable for Storage Tank Hot Water                         | Yes                          |
| Suitable for Continuous Flow Hot Water                      | Yes                          |
| Suitable for Gravity Feed Hot Water                         | No                           |
| WARRANTY                                                    |                              |
| Warranty - Domestic Use                                     | 15 Years                     |
| Spare Parts & Labour                                        | 12 Months                    |
| Please refer to Warranty Page for full Terms and Conditions |                              |