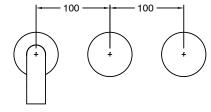

## Milli Pure Wall Basin Hostess System 200mm Right Hand with Diamond Textured Handles PVD Brushed Gold (3 Star) 9510876

| SPECIFICATIONS                                              |                              |
|-------------------------------------------------------------|------------------------------|
| Recommended Use                                             | Domestic;Hotel;Commercial    |
| Colour Finish                                               | Brushed Gold                 |
| Primary Material                                            | DR Brass                     |
| Recommended Pressure Range                                  | 150 - 500 kPa as per AS3500  |
| Max Continuous Working Temperature (deg C)                  | 65                           |
| Min Continuous Working Temperature (deg C)                  | 5                            |
| Hot Water Unit Suitability                                  | Storage Tank;Continuous Flow |
| WARRANTY                                                    |                              |
| Warranty - Domestic Use (Years)                             | 15                           |
| Spare Parts & Labour (Years)                                | 1                            |
| Please refer to Warranty Page for full Terms and Conditions |                              |