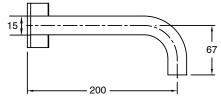

## Milli Pure Wall Basin Hostess System 200mm Right Hand with Diamond Textured Handles PVD Brushed Gold (3 Star) 9510876

| SPECIFICATIONS                                              |                              |
|-------------------------------------------------------------|------------------------------|
| Recommended Use                                             | Domestic;Hotel;Commercial    |
| Colour Finish                                               | Brushed Gold                 |
| Primary Material                                            | DR Brass                     |
| Recommended Pressure Range                                  | 150 - 500 kPa as per AS3500  |
| Max Continuous Working Temperature (deg C)                  | 65                           |
| Min Continuous Working Temperature (deg C)                  | 5                            |
| Hot Water Unit Suitability                                  | Storage Tank;Continuous Flow |
| WARRANTY                                                    |                              |
| Warranty - Domestic Use (Years)                             | 15                           |
| Spare Parts & Labour (Years)                                | 1                            |
| Please refer to Warranty Page for full Terms and Conditions |                              |