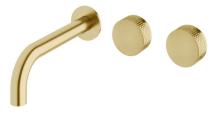

## Milli Pure Wall Basin Hostess System 200mm Right Hand with Diamond Textured Handles PVD Brushed Gold (3 Star) 9510876

| SPECIFICATIONS                                              |                              |
|-------------------------------------------------------------|------------------------------|
| Recommended Use                                             | Domestic;Hotel;Commercial    |
| Colour Finish                                               | Brushed Gold                 |
| Primary Material                                            | DR Brass                     |
| Recommended Pressure Range                                  | 150 - 500 kPa as per AS3500  |
| Max Continuous Working Temperature (deg C)                  | 65                           |
| Min Continuous Working Temperature (deg C)                  | 5                            |
| Hot Water Unit Suitability                                  | Storage Tank;Continuous Flow |
| WARRANTY                                                    |                              |
| Warranty - Domestic Use (Years)                             | 15                           |
| Spare Parts & Labour (Years)                                | 1                            |
| Please refer to Warranty Page for full Terms and Conditions |                              |