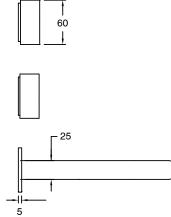

## Milli Pure Wall Basin Hostess System 200mm Right Hand with Diamond Textured Handles PVD Brushed Gold (3 Star) 9510876

| SPECIFICATIONS                                              |                              |
|-------------------------------------------------------------|------------------------------|
| Recommended Use                                             | Domestic;Hotel;Commercial    |
| Colour Finish                                               | Brushed Gold                 |
| Primary Material                                            | DR Brass                     |
| Recommended Pressure Range                                  | 150 - 500 kPa as per AS3500  |
| Max Continuous Working Temperature (deg C)                  | 65                           |
| Min Continuous Working Temperature (deg C)                  | 5                            |
| Hot Water Unit Suitability                                  | Storage Tank;Continuous Flow |
| WARRANTY                                                    |                              |
| Warranty - Domestic Use (Years)                             | 15                           |
| Spare Parts & Labour (Years)                                | 1                            |
| Please refer to Warranty Page for full Terms and Conditions |                              |