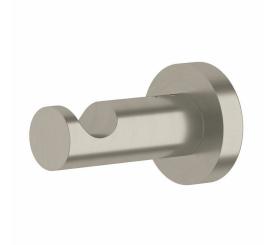

## Milli Mood Edit Robe Hook Brushed Nickel 2299209

| SPECIFICATIONS                                              |                              |
|-------------------------------------------------------------|------------------------------|
| Recommended Use                                             | Domestic, Hotel & Commercial |
| Colour                                                      | Brushed Nickel               |
| Material                                                    | DR Brass                     |
| WARRANTY                                                    |                              |
| Replacement Only - Domestic Use                             | 15 Years                     |
| Please refer to Warranty Page for full Terms and Conditions |                              |