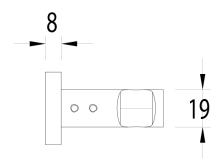

it Robe Hook Brushed Nickel 2299209

| SPECIFICATIONS                                              |                              |
|-------------------------------------------------------------|------------------------------|
| Recommended Use                                             | Domestic, Hotel & Commercial |
| Colour                                                      | Brushed Nickel               |
| Material                                                    | DR Brass                     |
| WARRANTY                                                    |                              |
| Replacement Only - Domestic Use                             | 15 Years                     |
| Please refer to Warranty Page for full Terms and Conditions |                              |









Dimensions are nominal measurements only.

## **CLEANING RECOMMENDATIONS:**

We recommend the use of soapy water or approved cleaners. This product should not be cleaned with abrasive materials. Damage caused by any improper treatment is not covered by the product warranty. Refer to Warranty Conditions