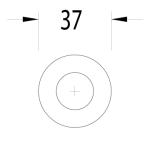

obe Hook Brushed Nickel 2299209

| SPECIFICATIONS                                              |                              |
|-------------------------------------------------------------|------------------------------|
| Recommended Use                                             | Domestic, Hotel & Commercial |
| Colour                                                      | Brushed Nickel               |
| Material                                                    | DR Brass                     |
| WARRANTY                                                    |                              |
| Replacement Only - Domestic Use                             | 15 Years                     |
| Please refer to Warranty Page for full Terms and Conditions |                              |









Dimensions are nominal measurements only.

## **CLEANING RECOMMENDATIONS:**

We recommend the use of soapy water or approved cleaners. This product should not be cleaned with abrasive materials. Damage caused by any improper treatment is not covered by the product warranty. Refer to Warranty Conditions