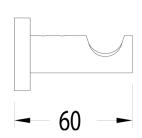

Robe Hook Brushed Nickel 2299209

| SPECIFICATIONS                                              |                              |
|-------------------------------------------------------------|------------------------------|
| Recommended Use                                             | Domestic, Hotel & Commercial |
| Colour                                                      | Brushed Nickel               |
| Material                                                    | DR Brass                     |
| WARRANTY                                                    |                              |
| Replacement Only - Domestic Use                             | 15 Years                     |
| Please refer to Warranty Page for full Terms and Conditions |                              |









Dimensions are nominal measurements only.

## **CLEANING RECOMMENDATIONS:**

We recommend the use of soapy water or approved cleaners. This product should not be cleaned with abrasive materials. Damage caused by any improper treatment is not covered by the product warranty. Refer to Warranty Conditions