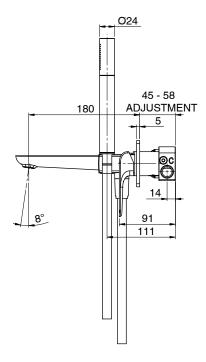

| 150 - 500 kPa                |
| Maximum Continuous Working Temperature                      | 75 deg C                     |
| Suitable for Storage Tank Hot Water                         | Yes                          |
| Suitable for Continuous Flow Hot Water                      | Yes                          |
| Suitable for Gravity Feed Hot Water                         | No                           |
| WARRANTY                                                    |                              |
| Warranty - Domestic Use                                     | 15 Years                     |
| Spare Parts & Labour                                        | 12 Months                    |
| Please refer to Warranty Page for full Terms and Conditions |                              |









Dimensions are nominal measurements only.

## **CLEANING RECOMMENDATIONS:**

We recommend the use of soapy water or approved cleaners. This product should not be cleaned with abrasive materials. Damage caused by any improper treatment is not covered by the product warranty. Refer to Warranty Conditions