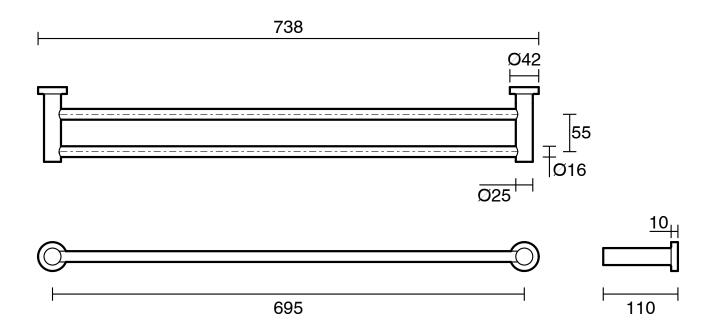

## Sussex Scala Double Towel Rail 700mm Matte Black

Dimensions are nominal measurements only.