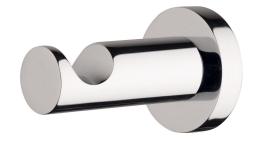

## Milli Mood Edit Robe Hook Chrome

## 2263304

| SPECIFICATIONS                                              |                              |
|-------------------------------------------------------------|------------------------------|
| Recommended Use                                             | Domestic, Hotel & Commercial |
| Colour                                                      | Chrome                       |
| Material                                                    | DR Brass                     |
| WARRANTY                                                    |                              |
| Replacement Only - Domestic Use                             | 15 Years                     |
| Please refer to Warranty Page for full Terms and Conditions |                              |