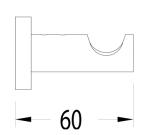

Edit Robe Hook Chrome

## 2263304

| SPECIFICATIONS                                              |                              |
|-------------------------------------------------------------|------------------------------|
| Recommended Use                                             | Domestic, Hotel & Commercial |
| Colour                                                      | Chrome                       |
| Material                                                    | DR Brass                     |
| WARRANTY                                                    |                              |
| Replacement Only - Domestic Use                             | 15 Years                     |
| Please refer to Warranty Page for full Terms and Conditions |                              |









Dimensions are nominal measurements only.

## **CLEANING RECOMMENDATIONS:**

We recommend the use of soapy water or approved cleaners. This product should not be cleaned with abrasive materials. Damage caused by any improper treatment is not covered by the product warranty. Refer to Warranty Conditions