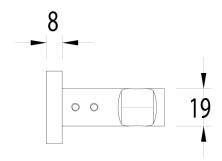

d Edit Robe Hook Chrome

## 2263304

| SPECIFICATIONS                                              |                              |
|-------------------------------------------------------------|------------------------------|
| Recommended Use                                             | Domestic, Hotel & Commercial |
| Colour                                                      | Chrome                       |
| Material                                                    | DR Brass                     |
| WARRANTY                                                    |                              |
| Replacement Only - Domestic Use                             | 15 Years                     |
| Please refer to Warranty Page for full Terms and Conditions |                              |









Dimensions are nominal measurements only.

## **CLEANING RECOMMENDATIONS:**

We recommend the use of soapy water or approved cleaners. This product should not be cleaned with abrasive materials. Damage caused by any improper treatment is not covered by the product warranty. Refer to Warranty Conditions