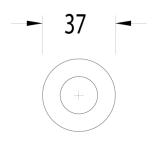

it Robe Hook Chrome

## 2263304

| SPECIFICATIONS                                              |                              |
|-------------------------------------------------------------|------------------------------|
| Recommended Use                                             | Domestic, Hotel & Commercial |
| Colour                                                      | Chrome                       |
| Material                                                    | DR Brass                     |
| WARRANTY                                                    |                              |
| Replacement Only - Domestic Use                             | 15 Years                     |
| Please refer to Warranty Page for full Terms and Conditions |                              |









Dimensions are nominal measurements only.

## **CLEANING RECOMMENDATIONS:**

We recommend the use of soapy water or approved cleaners. This product should not be cleaned with abrasive materials. Damage caused by any improper treatment is not covered by the product warranty. Refer to Warranty Conditions