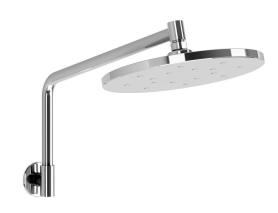

| 150 - 500 kPa as per AS3500  |
| Max Continuous Working Pressure (kPa)                       | 500                          |
| Max Continuous Working Temperature (deg C)                  | 65                           |
| Min Continuous Working Temperature (deg C)                  | 5                            |
| Hot Water Unit Suitability                                  | Storage Tank;Continuous Flow |
| WARRANTY                                                    |                              |
| Warranty - Domestic Use (Years)                             | 15                           |
| Spare Parts & Labour (Years)                                | 1                            |
| Please refer to Warranty Page for full Terms and Conditions |                              |







Dimensions are nominal measurements only.

## **CLEANING RECOMMENDATIONS:**

We recommend the use of soapy water or approved cleaners. This product should not be cleaned with abrasive materials. Damage caused by any improper treatment is not covered by the product warranty. Refer to Warranty Conditions