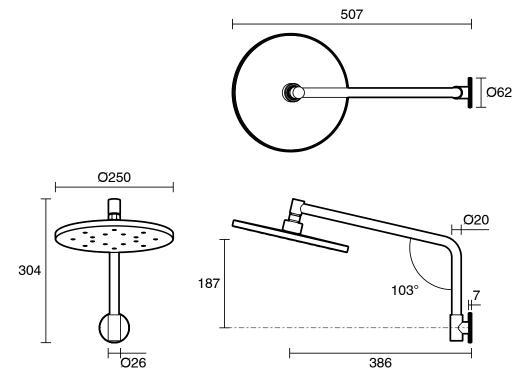

## Milli Marq Edit Overhead Shower with Arm 250mm Chrome (4 Star)

Dimensions are nominal measurements only.