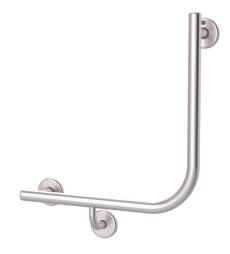

## Mizu Drift 450 x 450 x 90 Degree Ambulant Toilet Grab Rail Left Hand Brushed Stainless Steel

## 2266525

| SPECIFICATIONS                                              |                                  |
|-------------------------------------------------------------|----------------------------------|
| Recommended Use                                             | Domestic, Hotel & Commercial     |
| Colour                                                      | Brushed Stainless Steel          |
| Material                                                    | 304 grade (18/8) stainless steel |
| Weight Capacity                                             | 113 kg                           |
| Fixings                                                     | Double                           |
| WARRANTY                                                    |                                  |
| Replacement Only - Domestic Use                             | 20 Years                         |
| Parts Replacement Only                                      | 12 Months                        |
| Please refer to Warranty Page for full Terms and Conditions |                                  |