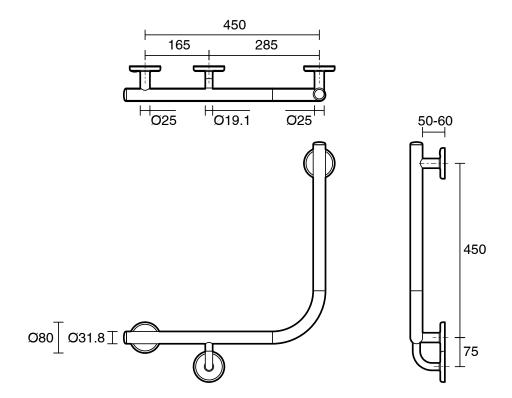

## Mizu Drift 450 x 450 x 90 Degree Ambulant Toilet Grab Rail Left Hand Brushed Stainless Steel

## 2266525

| SPECIFICATIONS                                              |                                  |
|-------------------------------------------------------------|----------------------------------|
| Recommended Use                                             | Domestic, Hotel & Commercial     |
| Colour                                                      | Brushed Stainless Steel          |
| Material                                                    | 304 grade (18/8) stainless steel |
| Weight Capacity                                             | 113 kg                           |
| Fixings                                                     | Double                           |
| WARRANTY                                                    |                                  |
| Replacement Only - Domestic Use                             | 20 Years                         |
| Parts Replacement Only                                      | 12 Months                        |
| Please refer to Warranty Page for full Terms and Conditions |                                  |

Dimensions are nominal measurements only.